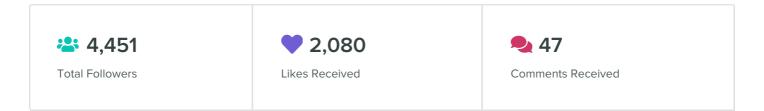

#### **Instagram Audience Growth**

| Total Followers          | 4,451 |
|--------------------------|-------|
| Followers Gained         | 234   |
| People that you Followed | 26    |

Total followers increased by

since previous date range