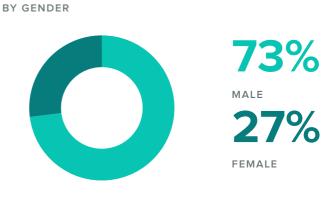

#### **Instagram Audience Demographics**

Men between the ages of 25-34 appear to be the leading force among your fans.

**Top Countries** 

| _  |        | $\sim$   |     |    |   |   |
|----|--------|----------|-----|----|---|---|
|    | nı     |          | IŤ. |    |   |   |
| 10 | $\sim$ | $\smile$ | ιu  | 1. | - | 9 |
|    |        |          |     |    |   |   |