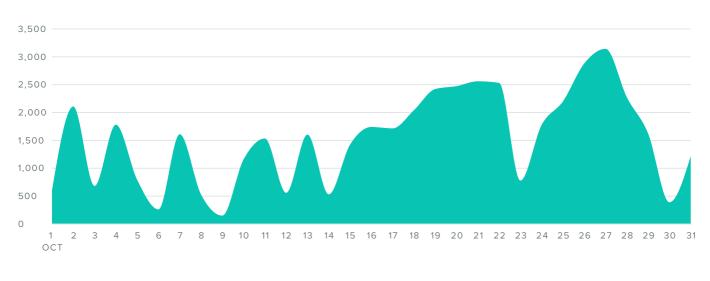

#### **Instagram Impressions**

IMPRESSIONS, BY DAY

Impressions

| Impressions Metrics             | Totals   |
|---------------------------------|----------|
| Total Impressions               | 46,863   |
| Average Impressions per Day     | 1,511.71 |
| Average Daily Reach per Profile | 1,031.61 |

Total Impressions increased by

since previous date range