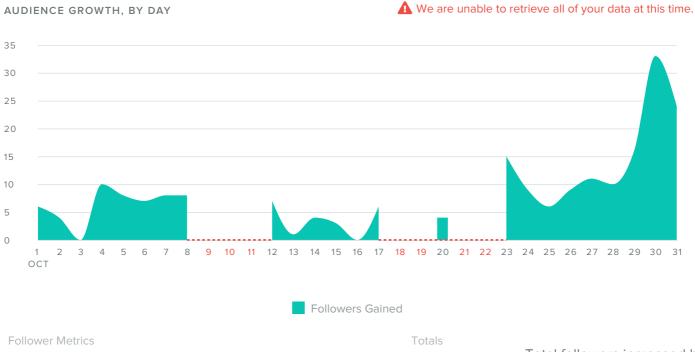

#### **Instagram Audience Growth**

| Total Followers          | 4,451 |
|--------------------------|-------|
| Followers Gained         | 234   |
| People that you Followed | 26    |

Total followers increased by

since previous date range