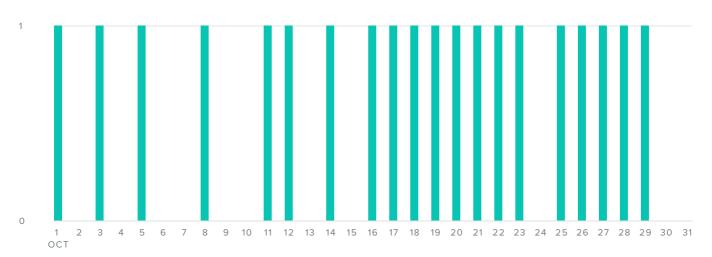

## Instagram Publishing Behavior

MEDIA PER DAY

Media Sent

| Publishing Metrics | Totals |
|--------------------|--------|
| Photos             | 18     |
| Videos             | 2      |
| Other              | 0      |
| Total Media        | 20     |

The number of media you sent increased by

since previous date range