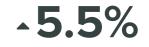

#### **Instagram Audience Growth**

| Total Followers          | 4,451 |
|--------------------------|-------|
| Followers Gained         | 234   |
| People that you Followed | 26    |

Total followers increased by

since previous date range

## Instagram Stats by Profile

| Instagram Profile |                              | Total<br>Followers | Follower<br>Increase | Followers<br>Gained | Media<br>Sent | Comments<br>Sent | Impressions | Total<br>Engagements | Engagements<br>per Media | Engagements<br>per Follower |
|-------------------|------------------------------|--------------------|----------------------|---------------------|---------------|------------------|-------------|----------------------|--------------------------|-----------------------------|
| Real              | Powder Highway<br>(Business) | 4,451              | 5.5%                 | 234                 | 20            | 1                | 46,863      | 2,127                | 106.4                    | 0.48                        |