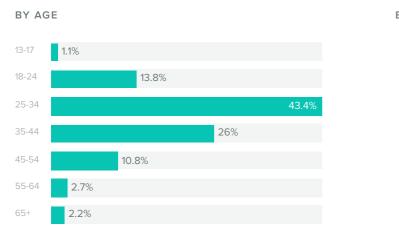

#### **Instagram Audience Demographics**

Men between the ages of 25-34 appear to be the leading force among your fans.

**Top Countries** 

| _  |        | $\sim$   |     |    |   |   |
|----|--------|----------|-----|----|---|---|
|    | nı     |          | IŤ. |    |   |   |
| 10 | $\sim$ | $\smile$ | ιu  | 1. | - | 9 |
|    |        |          |     |    |   |   |