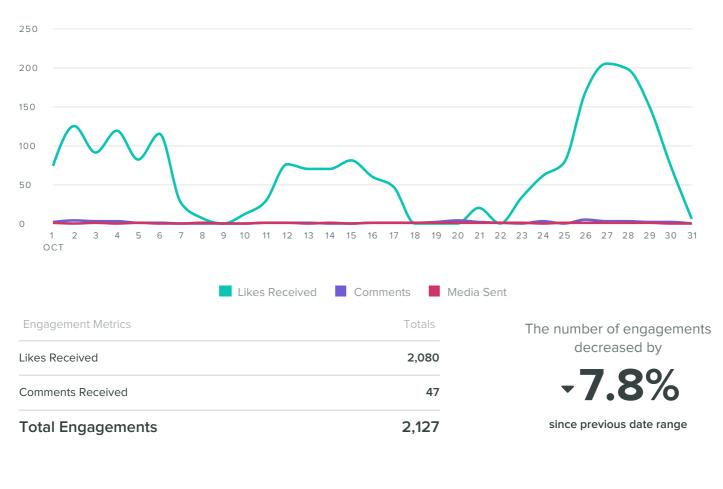

#### Instagram Engagement

AUDIENCE ENGAGEMENT, BY DAY

| Engagements per Follower | 0.48   |
|--------------------------|--------|
| Engagements per Media    | 106.35 |

The number of engagements per

since previous date range