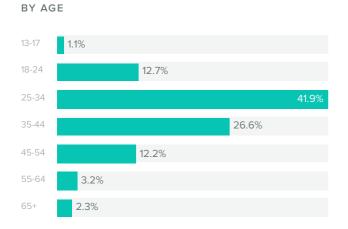

## **Instagram Audience Demographics**

Men between the ages of 25-34 appear to be the leading force among your fans.

**Top Countries** 

| * | Canada         | 3,750 |
|---|----------------|-------|
|   | United States  | 1,435 |
| * | Australia      | 219   |
|   | United Kingdom | 115   |
|   | Germany        | 64    |