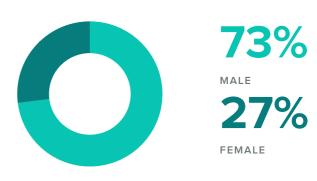

## **Instagram Audience Demographics**

Men between the ages of 25-34 appear to be the leading force among your fans.

**Top Countries** 

| * | Canada         | 3,750 |
|---|----------------|-------|
|   | United States  | 1,435 |
| * | Australia      | 219   |
|   | United Kingdom | 115   |
|   | Germany        | 64    |