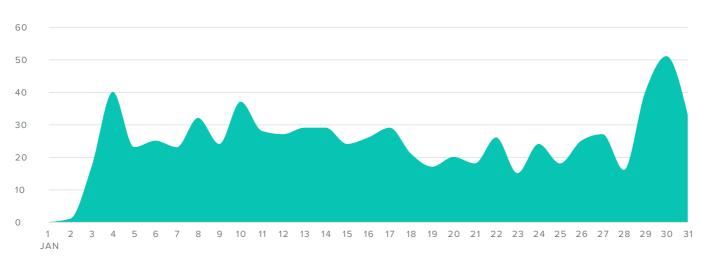

# **Instagram Audience Growth**

AUDIENCE GROWTH, BY DAY

Followers Gained

| Follower Metrics         | Totals |
|--------------------------|--------|
| Total Followers          | 6,373  |
| Followers Gained         | 764    |
| People that you Followed | 60     |