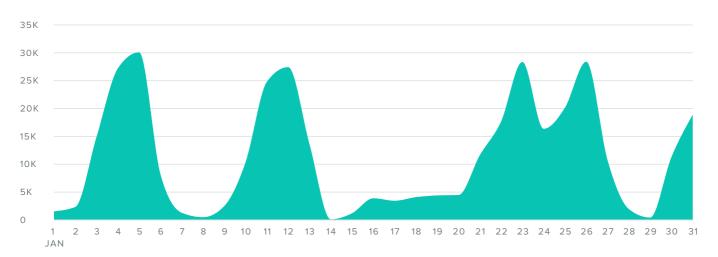

# **Instagram Audience Growth**

AUDIENCE GROWTH, BY DAY

Followers Gained

| Follower Metrics         | Totals |
|--------------------------|--------|
| Total Followers          | 6,373  |
| Followers Gained         | 764    |
| People that you Followed | 60     |