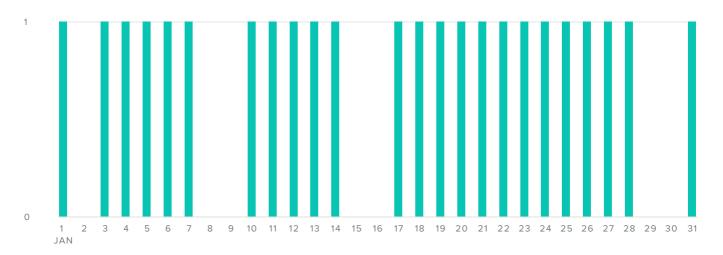

## **Instagram Publishing Behavior**

MEDIA PER DAY

Media Sent

| Publishing Metrics | Totals |
|--------------------|--------|
| Photos             | 23     |
| Videos             | 1      |
| Other              | 0      |
| Total Media        | 24     |