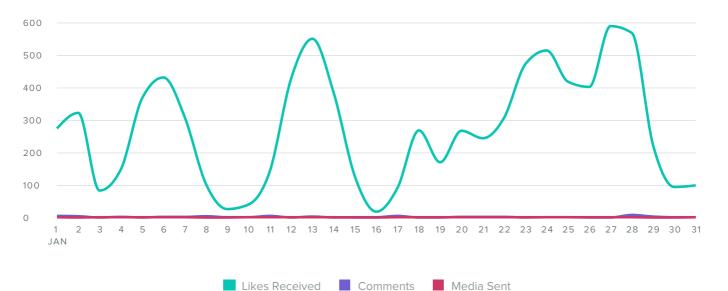

## **Instagram Engagement**

### AUDIENCE ENGAGEMENT, BY DAY

| Total Engagements  | 8,533  |
|--------------------|--------|
| Comments Received  | 57     |
| Likes Received     | 8,476  |
| Engagement Metrics | Totals |

The number of engagements decreased by

-3.5%

since previous month

| Engagements per Follower | 1.34   |
|--------------------------|--------|
| Engagements per Media    | 355.54 |

The number of engagements per media decreased by

-3.5%

since previous month