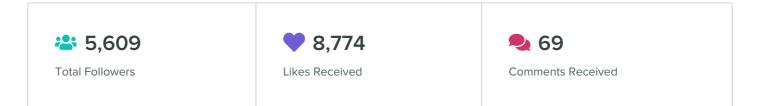

# **Instagram Audience Growth**

AUDIENCE GROWTH, BY DAY

Followers Gained

| Follower Metrics         | Totals |
|--------------------------|--------|
| Total Followers          | 5,609  |
| Followers Gained         | 548    |
| People that you Followed | 37     |

Total followers increased by

-10.8%

since previous date range