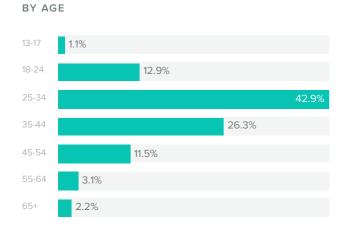

### **Instagram Audience Demographics**

Men between the ages of 25-34 appear to be the leading force among your fans.

**Top Countries** 

| *    | Canada         | 3,284 |
|------|----------------|-------|
|      | United States  | 1,285 |
| XIK. | Australia      | 204   |
|      | United Kingdom | 106   |
|      | Germany        | 63    |