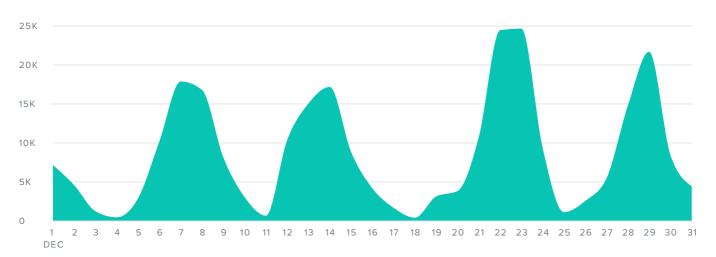

# **Instagram Audience Growth**

AUDIENCE GROWTH, BY DAY

Followers Gained

| Follower Metrics         | Totals |
|--------------------------|--------|
| Total Followers          | 5,609  |
| Followers Gained         | 548    |
| People that you Followed | 37     |

Total followers increased by

-10.8%

since previous date range