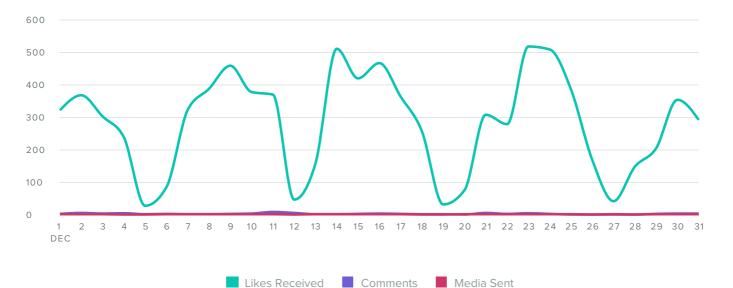

#### **Instagram Engagement**

#### AUDIENCE ENGAGEMENT, BY DAY

| Total Engagements  | 8,843  |
|--------------------|--------|
| Comments Received  | 69     |
| Likes Received     | 8,774  |
| Engagement Metrics | Totals |

The number of engagements increased by

**-59.9**%

since previous date range

| Engagements per Follower | 1.58   |
|--------------------------|--------|
| Engagements per Media    | 368.46 |

The number of engagements per media increased by

**-59.9%** 