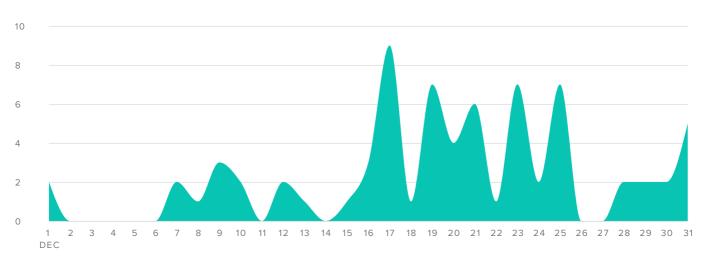

# **Instagram Audience Growth**

AUDIENCE GROWTH, BY DAY

Total followers increased by

-2.5%

since previous date range