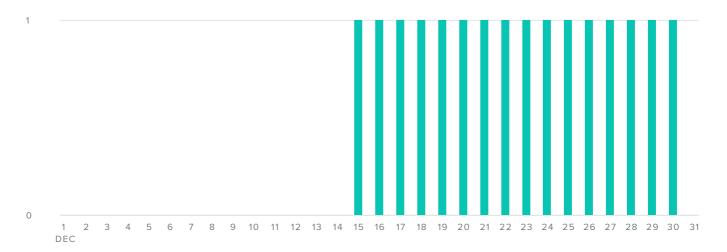

#### MEDIA PER DAY

## MEDIA SENT

| Publishing Metrics | Totals |
|--------------------|--------|
| Photos             | 15     |
| Videos             | 1      |
| Other              | 0      |
| Total Media        | 16     |

The number of media you sent increased by

-100%

since previous date range