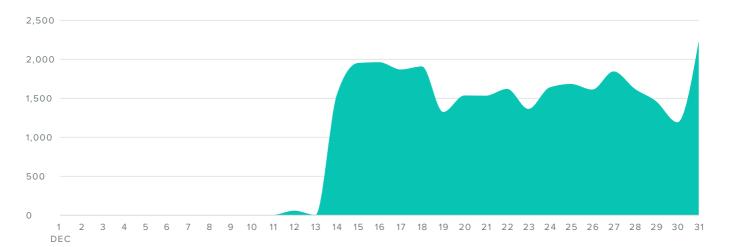

# **Instagram Audience Growth**

AUDIENCE GROWTH, BY DAY

Total followers increased by

-2.5%

since previous date range