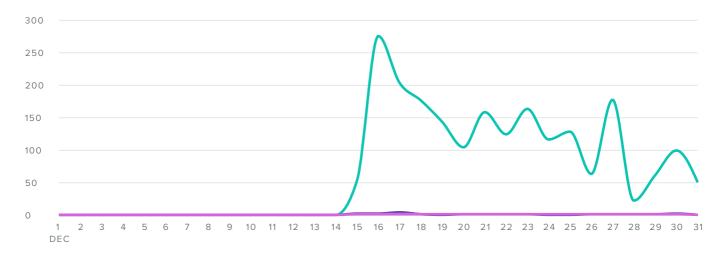

#### IMPRESSIONS, BY DAY

Total Impressions increased by

-100%

since previous date range