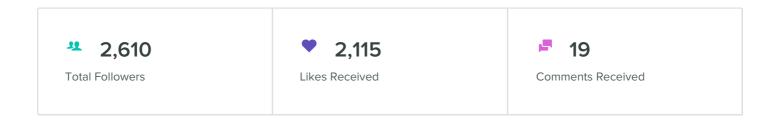

### FOLLOWERS GAINED

| Follower Metrics         | Totals |
|--------------------------|--------|
| Total Followers          | 2,610  |
| Followers Gained         | 63     |
| People that you Followed | 9      |

Total followers increased by

-2.5%

since previous date range