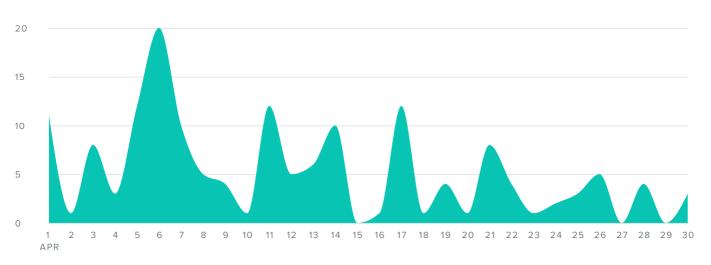

# Instagram Audience Growth

AUDIENCE GROWTH, BY DAY

People that you Followed

106

|                  | FOLLOWERS GAINED |  |  |  |
|------------------|------------------|--|--|--|
| Follower Metrics | Totals           |  |  |  |
| Total Followers  | 4,038            |  |  |  |
| Followers Gained | 155              |  |  |  |

Total followers increased by

since previous month