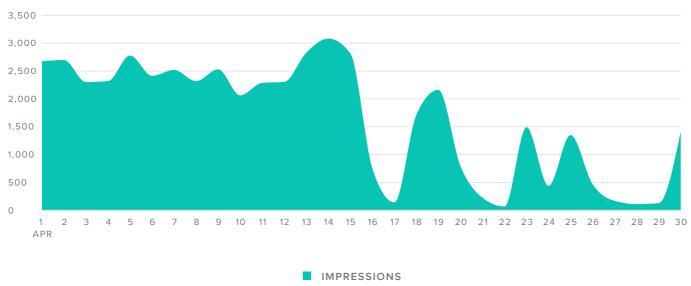

### **Instagram Impressions**

IMPRESSIONS, BY DAY

| Impressions Metrics             | Totals |
|---------------------------------|--------|
| Total Impressions               | 49.1k  |
| Average Impressions per Day     | 1,638  |
| Average Daily Reach per Profile | 1,097  |

Total Impressions decreased by

since previous month