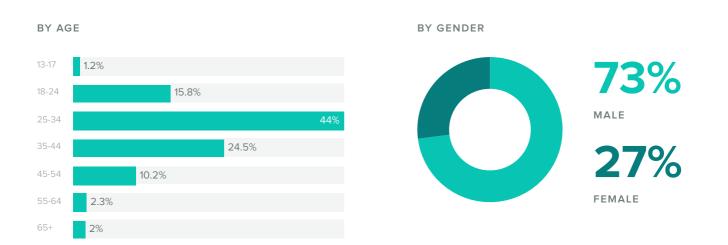

#### Instagram Audience Demographics

Men between the ages of 25-34 appear to be the leading force among your fans.

**Top Countries** 

🛃 Canada

United States

United Kingdom

Australia

Germany