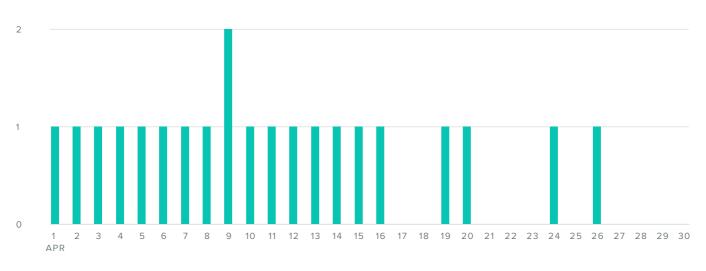

## Instagram Publishing Behavior

MEDIA PER DAY

**Publishing Metrics** 

MEDIA SENT

# Totals

| Photos      | 20 |
|-------------|----|
| Videos      | 1  |
| Other       | 0  |
| Total Media | 21 |

The number of media you sent decreased by