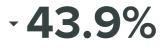

#### Instagram Engagement

AUDIENCE ENGAGEMENT, BY DAY

| Engagements per Follower | 0.88   |
|--------------------------|--------|
| Engagements per Media    | 169.76 |

- 2.8%

since previous month