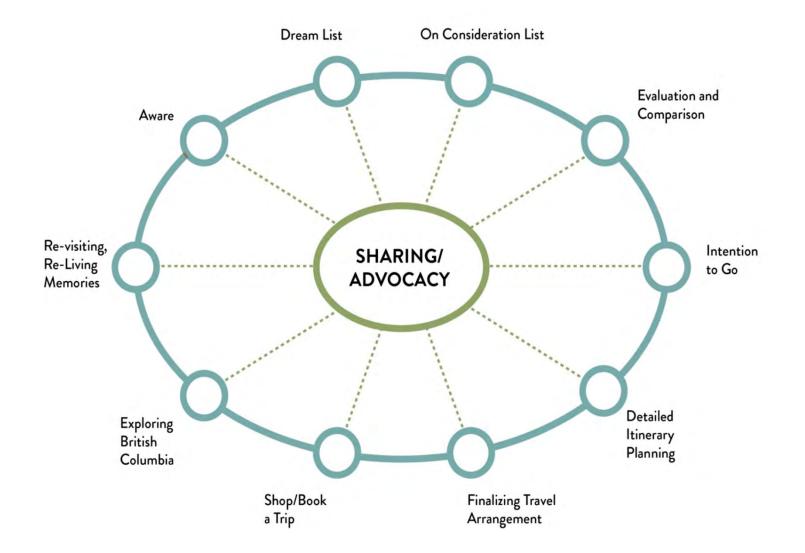

# **Travellers Today**

USE AN AVERAGE OF 38 WEBSITES ONLINE BOOKING 46.2% GLOBALLY

OFFLINE BOOKING 53.8% GLOBALLY 51% USING DIGITAL RESOURCES IN-MARKET