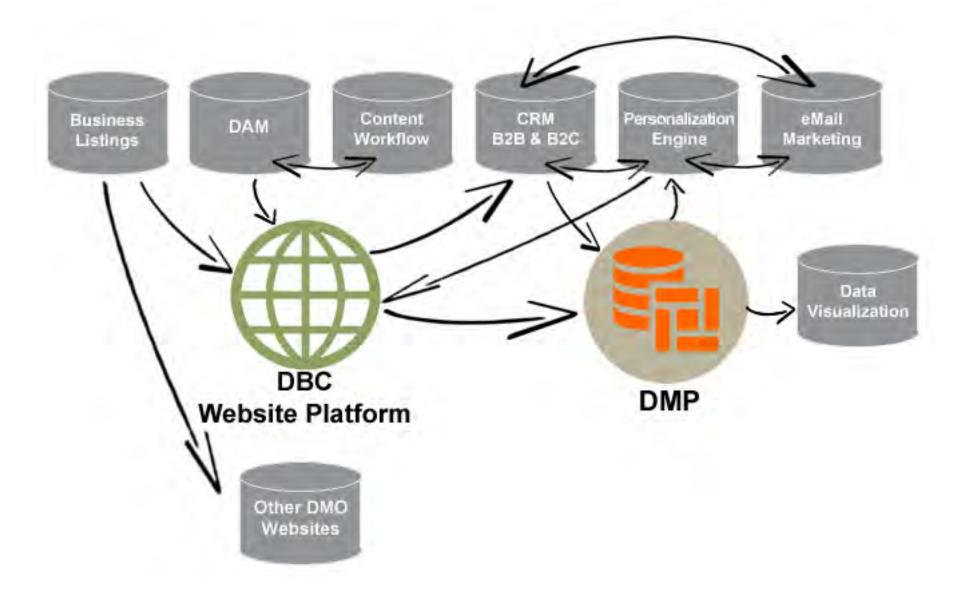

### GLOBAL DATA ANALYTICS

SHARED TECHNOLOGY SHARED EXPERTISE

Mount Nimbus

# **Global Data Analytics**

# **Shared Technology**

# **Shared Expertise**