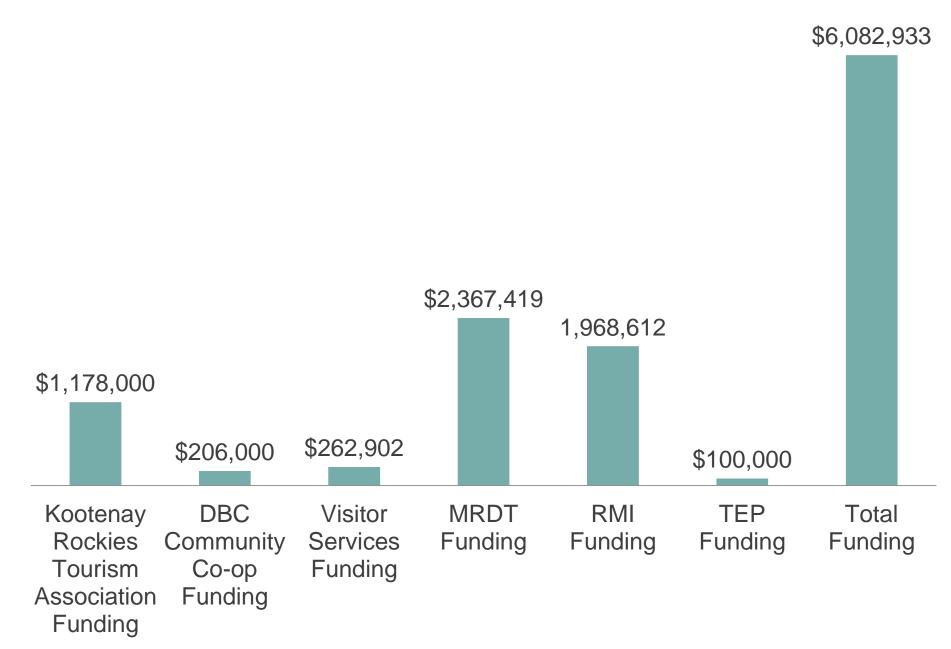

#### **Investing in the Kootenay Rockies**

| +5.3%                      |                           | +15.4%                     | #1 or #2            |
|----------------------------|---------------------------|----------------------------|---------------------|
| Tourism Revenue            |                           | Room                       | Net Promoter Score  |
| Growth                     |                           | Revenue                    | vs. competition     |
| +5.8%<br>Export<br>Revenue | INTERNATIONAL<br>VISITORS | 3<br>MILLION<br>#exploreBC | +5.6%<br>GDP Growth |
| +6.4%                      |                           | +4%                        | 500+                |
| Tourism                    |                           | Wages &                    | Media &             |
| Businesses                 |                           | Salaries                   | Trade Fams          |