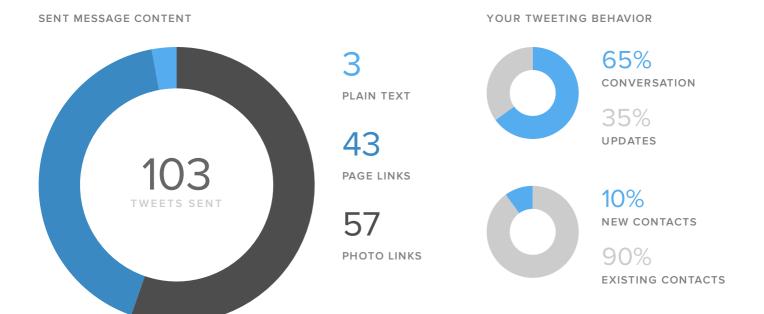

#### MESSAGES PER DAY

| SENT/RECEIVED METRICS | TOTALS |
|-----------------------|--------|
| Tweets sent           | 103    |
| Direct Messages sent  | -      |
| Total Sent            | 103    |

| The | number  | of m  | essa | ges | you |
|-----|---------|-------|------|-----|-----|
|     | sent de | ecrea | sed  | by  |     |