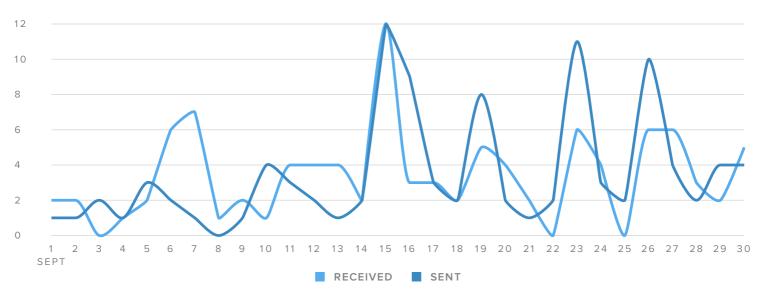

#### MESSAGES PER DAY

| SENT/RECEIVED METRICS | TOTALS |
|-----------------------|--------|
| Tweets sent           | 103    |
| Direct Messages sent  | -      |
| Total Sent            | 103    |

| The | number  | of m  | essa | ges | you |
|-----|---------|-------|------|-----|-----|
|     | sent de | ecrea | sed  | by  |     |

**-31.8%** 

since previous month

| Total Received           | 101 |
|--------------------------|-----|
| Direct Messages received | 5   |
| Mentions received        | 96  |

The number of messages you received decreased by

**-43.3%** 

since previous month