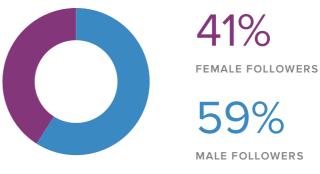

## **Audience Demographics**

#### FOLLOWERS BY GENDER

Men between ages of 35-44 appear to be the leading force among your recent followers.