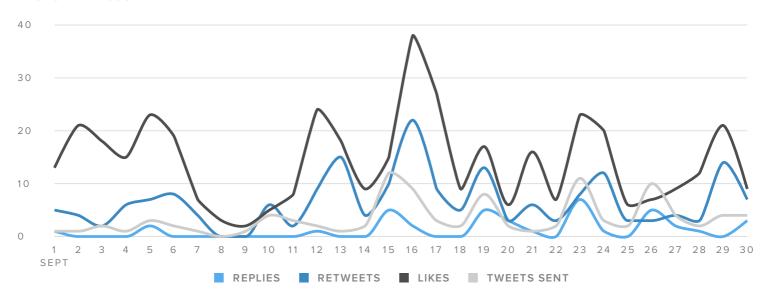

#### **ENGAGEMENT COUNT**

| ENGAGEMENT METRICS     | TOTALS |
|------------------------|--------|
| Replies                | 39     |
| Retweets               | 197    |
| Retweets with Comments | 22     |
| Likes                  | 427    |

The number of engagements decreased by

**~** 25.1%

since previous month

| Engagements per Follower   | 0.3   |
|----------------------------|-------|
| Impressions per Follower   | 14.7  |
| Engagements per Tweet      | 15.9  |
| Impressions per Tweet      | 686.8 |
| Engagements per Impression | 2.3%  |

The number of impressions per Tweet increased by

**25.6%** 

since previous month