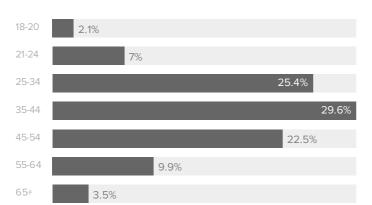

## **Audience Demographics**

#### FOLLOWERS BY GENDER

Men between ages of 35-44 appear to be the leading force among your recent followers.