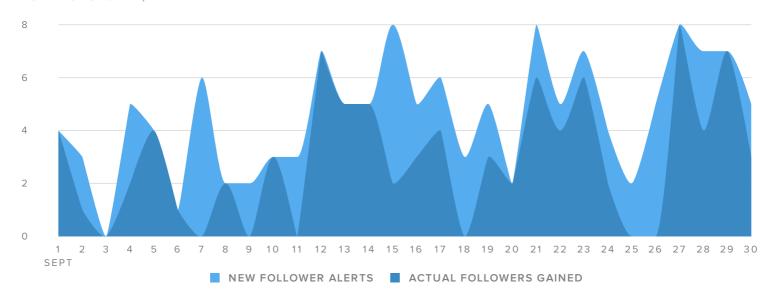

#### AUDIENCE GROWTH, BY DAY

| FOLLOWER METRICS         | TOTALS |
|--------------------------|--------|
| Total Followers          | 4,823  |
| New Follower alerts      | 124    |
| Actual Followers gained  | 87     |
| People that you followed | 73     |

Total followers increased by

**1.8%** 

since previous month