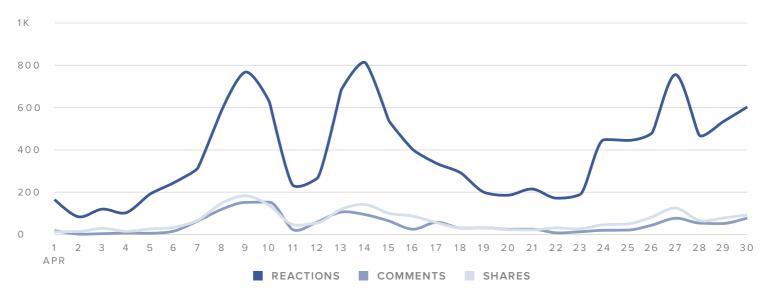

### **Audience Engagement**

#### AUDIENCE ENGAGEMENT, BY DAY

| ACTION METRICS    | TOTALS |
|-------------------|--------|
| Reactions         | 11,458 |
| Comments          | 1,450  |
| Shares            | 1,979  |
| Total Engagements | 14,887 |

Total Engagements increased by

**188.7%** 

since previous date range