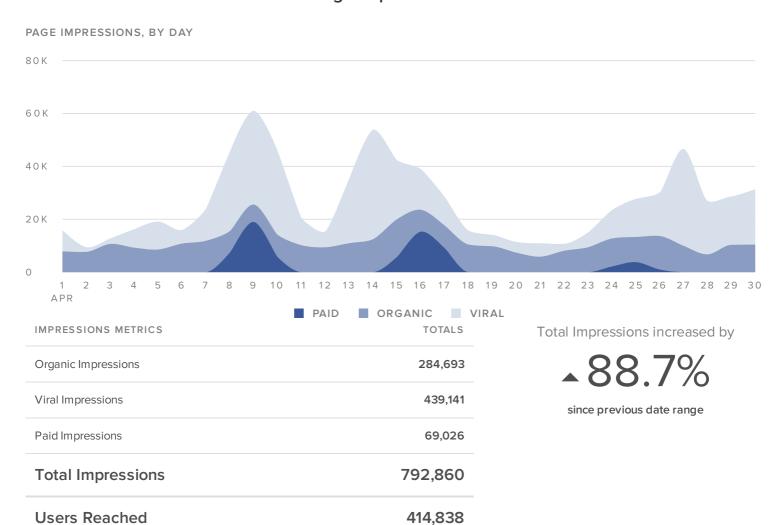

#### **Page Impressions**

### **Facebook Activity Overview**

792,860
IMPRESSIONS

14,887

4,188