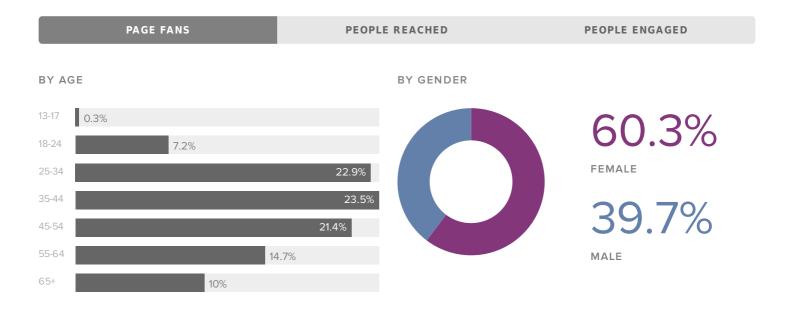

### **Demographics**

Women between the ages of 35-44 appear to be the leading force among your fans.

| TOP COUNTRIES  |       | TOP CITIES            | ES  |  |  |
|----------------|-------|-----------------------|-----|--|--|
| Canada         | 5,704 | Calgary, AB, Canada   | 424 |  |  |
| United States  | 852   | Cranbrook, BC, Canada | 370 |  |  |
| Germany        | 191   | Edmonton, AB, Canada  | 223 |  |  |
| Australia      | 97    | Nelson, BC, Canada    | 186 |  |  |
| United Kingdom | 95    | Kimberley, BC, Canada | 173 |  |  |