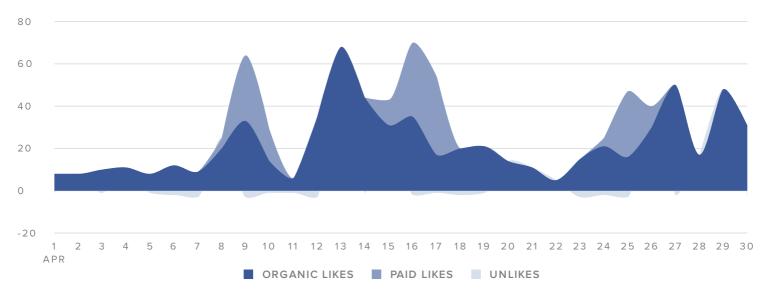

#### **Audience Growth**

#### LIKES BREAKDOWN, BY DAY

| AUDIENCE GROWTH METRICS | TOTALS |
|-------------------------|--------|
| Total Fans              | 7,626  |
| Paid Likes              | 180    |
| Organic Likes           | 668    |
| Unlikes                 | 35     |
| Net Likes               | 813    |

Total fans increased by

**▲ 11.9%** 

since previous date range