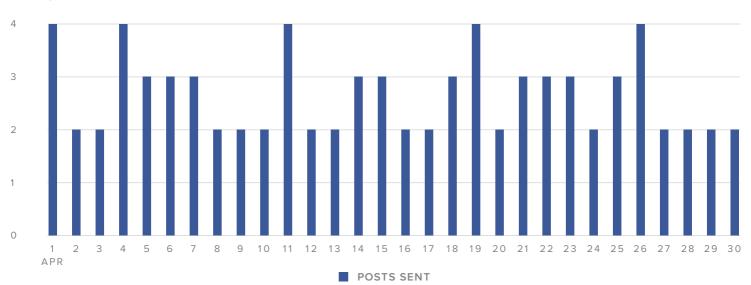

## **Publishing Behavior**

| PUBLISHING METRICS | TOTALS |
|--------------------|--------|
| Photos             | 37     |
| Videos             | _      |
| Posts              | 43     |
| Total Posts        | 80     |

The number of posts you sent increased by

**11.1%** 

since previous date range