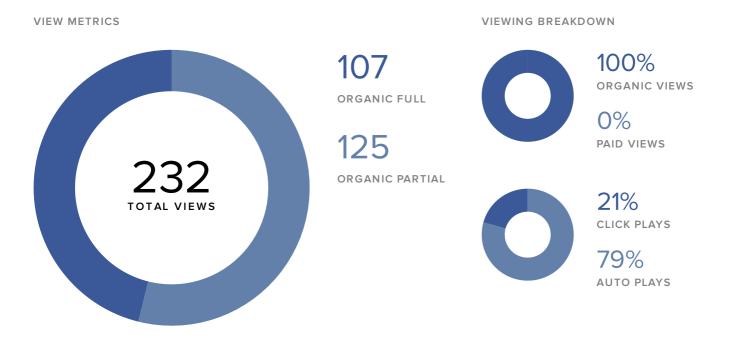

e different birds - can you name them? Photos by Bonnie Castle-Dixon, south of Kimberley, BC #exploreBC  (Post) April 20, 2016 3:30 pm | 12        | 1        | 11.6%             | 275    |
| #K00TROCKS | Kootenay Rockies-BC's Mountain Playground  Can anyone tell me what this stretch of highway is called? ~ Highway #93                                                                                                             | 334       | 54       | 10.7%             | 10,407 |



#exploreBC

(Post) April 29, 2016 3:30 pm

from Radium Hot Springs, through Kootenay National Park to the

TransCanada Photo by Kari Medig in Radium Hot Springs - Sinclair Canyon Destination British Columbia  $^{\sim}$  Community details: http://bit.ly/1SoNEdp

#### **Page Impressions**



#### Video Performance





### **Audience Engagement**

#### AUDIENCE ENGAGEMENT, BY DAY



| ACTION METRICS    | TOTALS |
|-------------------|--------|
| Reactions         | 11,458 |
| Comments          | 1,450  |
| Shares            | 1,979  |
| Total Engagements | 14,887 |

Total Engagements increased by

**188.7%** 

since previous date range

### **Demographics**



Women between the ages of 35-44 appear to be the leading force among your fans.

| TOP COUNTRIES  |       | TOP CITIES            | ES  |  |  |
|----------------|-------|-----------------------|-----|--|--|
| Canada         | 5,704 | Calgary, AB, Canada   | 424 |  |  |
| United States  | 852   | Cranbrook, BC, Canada | 370 |  |  |
| Germany        | 191   | Edmonton, AB, Canada  | 223 |  |  |
| Australia      | 97    | Nelson, BC, Canada    | 1