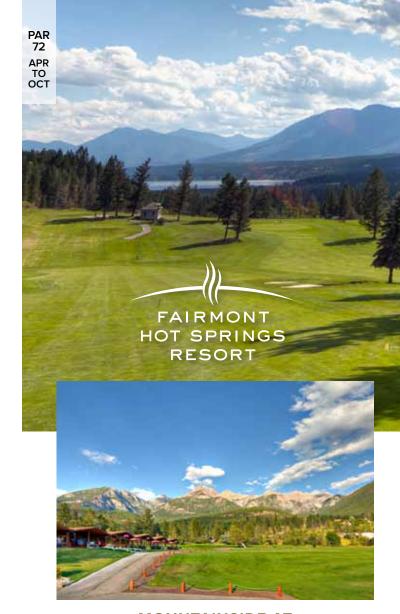

## MOUNTAINSIDE AT FAIRMONT HOT SPRINGS RESORT

Your ticket for experiencing all that is great about the mountain golf genre – wonderful views, beautiful conditioning and a riveting collection of golf holes – can be found at Mountainside at Fairmont Hot Springs Resort. This mature, tree-lined layout has been a popular choice in the region for decades. As always, the icing on the cake is a post-round soak in the all-natural hot springs pools at the resort. It's the perfect way to cap off a memorable day of mountain golf.