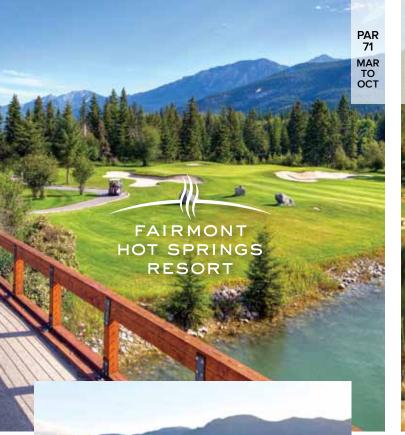

#### **RIVERSIDE AT FAIRMONT HOT SPRINGS RESORT**

A 'river runs through it' is the dominant theme at Riverside, one of the most enjoyable courses to play – and walk! - in the region. Indeed, the fast-flowing Columbia River is always closeat hand and this contemporary design is laced with memorable golf holes that showcase the striking nature of this property. With a spacious pro shop, restaurant and, of course, the nearby hot springs, Riverside is a one-stop shop for a fabulous day of golf.