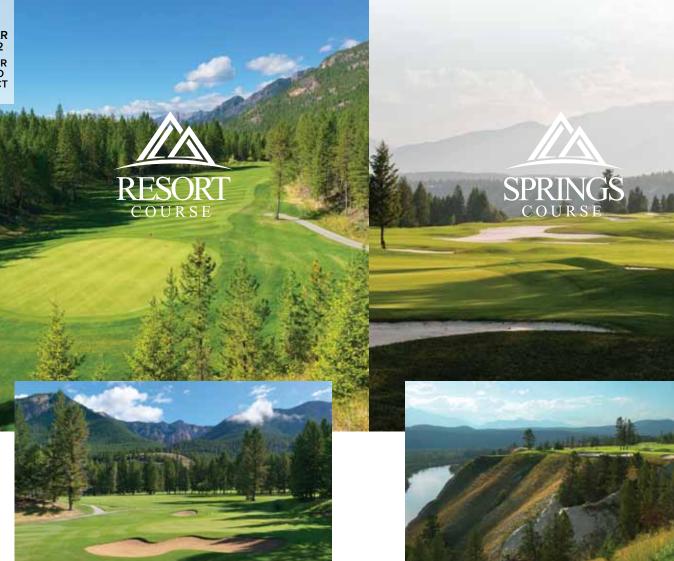

#### THE RESORT COURSE

Continuing on a course rejuvenation program that began in 2011, the Resort Course features renovations on four holes for the 2015 season. The course's rejuvenation will enhance the overall experience for the average golfer while offering a challenge to the low handicapper. The Resort Course offers four sets of tees measuring from 6,153 to 5,255 yards and a par of 72, along with dazzling vistas, exceptional conditioning and the player-friendly attributes you've always loved.

#### THE SPRINGS

The Springs offers exceptional golf in a spectacular setting. The course is consistently rated as one of BC's top courses and is included in the list of top 59 public courses in Canada. Through careful planning with the original course designer, Les Furber, The Springs will feature three rejuvenated holes ready for the 2015 season. The Springs continues to feature its go-for-broke par-5s, heroic tee shots over ravines and a terrific quartet of par-3s. Your round at this 'wow' course is sure to be one to remember.