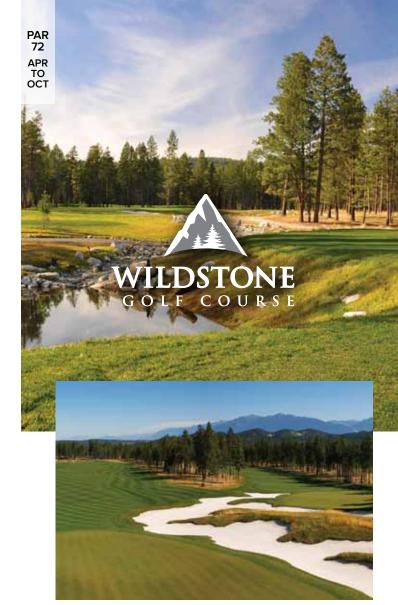

#### **WILDSTONE GOLF COURSE**

A star in the Kootenay Rockies golfing landscape is Wildstone. Routed atop a rolling, pine-covered scenic rise directly above

Cranbrook, Wildstone is Gary Player's first and only Canadian design. And, given the quality of this spectacular, player-friendly course, he's bound to do more! The layout simply has it all and finishes with one of the best closing runs in the province. With massive greens, gorgeous bunkering & tour-calibre playing conditions, it's no surprise that people are going 'wild' for Wildstone!