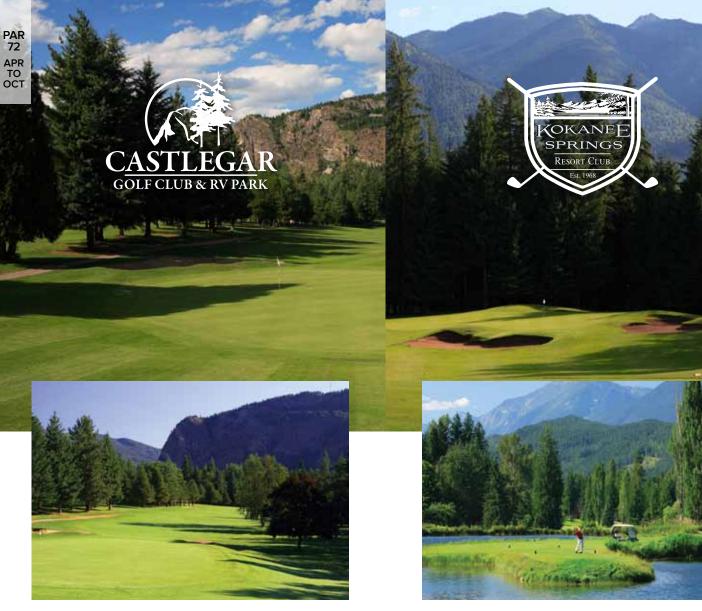

#### **CASTLEGAR GOLF CLUB & RV PARK**

Golfers know when they've stumbled on something special. And, over the years, thousands of unsuspecting golfers have rolled into the Castlegar Golf Club and discovered one of the best courses in Western Canada. Not surprisingly, given the strength and quality of the layout, this friendly club has hosted the BC Amateur Championship multiple times. A beautiful mountain course with rolling fairways, majestic views and outstanding conditioning, the Castlegar Golf Club is a place you need to discover in 2015.

#### **KOKANEE SPRINGS GOLF RESORT**

If the phrase 'getting away from it all' means anything to you and you love world-class golf courses carved through spectacular mountainous terrain! – then a getaway to the picturesque Kokanee Springs Golf Resort should be on your bucket list. Featuring beautiful course-side accommodation, exceptional dining and a breathtaking Norman Woods-designed championship course that consistently exceeds expectations, the Kokanee Springs Golf Resort is truly a golfer's paradise in the Kootenay Rockies.