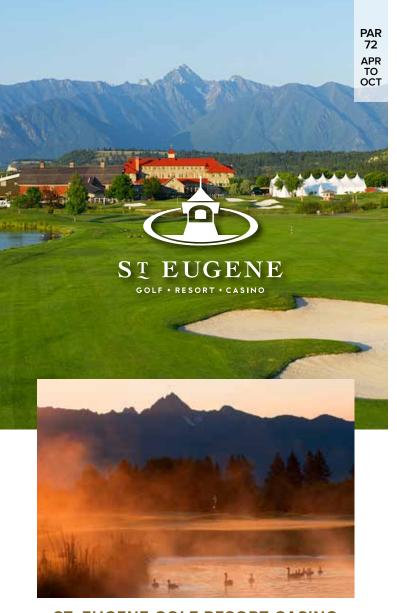

#### ST. EUGENE GOLF RESORT CASINO

Settings for golf resorts don't get much better than this! Tucked along the banks of the St. Mary River and at the base of the Rocky Mountains, St. Eugene is not your average golf resort. Certainly, the awesome 7,007-yard Les Furber-designed golf course is the trump card. However, when you consider the luxurious boutique hotel — situated in the restored Mission building — health club, exquisite dining and the full-service casino - you've got yourself a winning hand every time!

| TEES   |       |       | $\bigcirc$ | LО    |       | L     |
|--------|-------|-------|------------|-------|-------|-------|
| YARDS  | 7,007 | 6,453 | 5,852      | 5,852 | 5,388 | 5,388 |
| RATING | 73.0  | 70.4  | 67.7       | 72.9  | 65.7  | 70.3  |
| SLOPE  | 135   | 132   | 119        | 131   | 111   | 127   |

TEE TIMES: 1-877-417-3133 250-420-2060

**18 HOLE RATES: \$35 - \$95 (+TAX)** (Dynamic Pricing in effect) Rates depend on day and time; call or go online for best rate.

**COURSE SERVICES:** Power carts, club rentals, CPGA lessons, tournament & group bookings, food & beverage, complimentary grass practice facility

**GOLF PACKAGES: 1-866-292-2020** Call for custom packages. 2 night, 2 round packages start at \$119.00 pp/day.

packages. PACKAGES & SPECIALS OFFERED ONLINE

PAR 72

APR TO Shadow Mountain **SHADOW MOUNTAIN GOLF COURSE BOOTLEG GAP GOLF** 