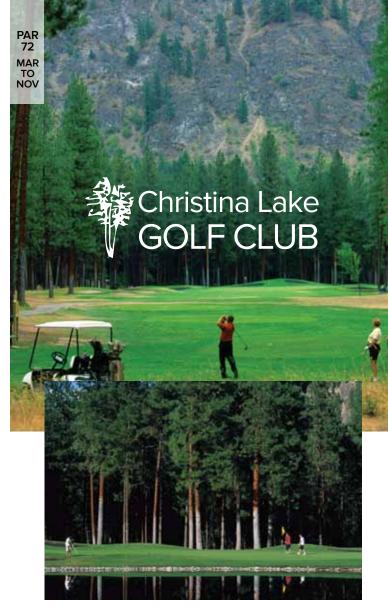

#### **CHRISTINA LAKE GOLF CLUB**

Every summer water-lovers and beach-goers flock to Christina Lake. It's one of the warmest and prettiest mountain lakes in all of British Columbia. And golfers, familiar with the world-class quality of the Christina Lake Golf Club, also make the pilgrimage. The course, one of Les Furber's finest, is 6,760-yards of mountain golf greatness. Cut through a beautiful pine forest, Christina Lake is about as solid and serene a golf experience you'll find... anywhere!

| TEES   |       |       | LО    |  |
|--------|-------|-------|-------|--|
| YARDS  | 6,760 | 6,382 | 5,919 |  |
| RATING | 71.4  | 70.2  | 73.0  |  |
| SLOPE  | 122   | 117   | 121   |  |

TEE TIMES: 250-447-9313

18 HOLE RATES: \$57 (+TAX)

(afternoon, twilight & 9-hole rates available)

**COURSE SERVICES:** Power carts, rentals, practice facility, CPGA lessons, club repairs, licensed dining, RV park along Kettle River

FOR GOLF PACKAGES & ACCOMMODATIONS:

NewHorizonMotel.com **1-888-859-0159** ChristinaLakeVacation.com **1-866-447-9334** 

ChristinaLakeGolfClub.com