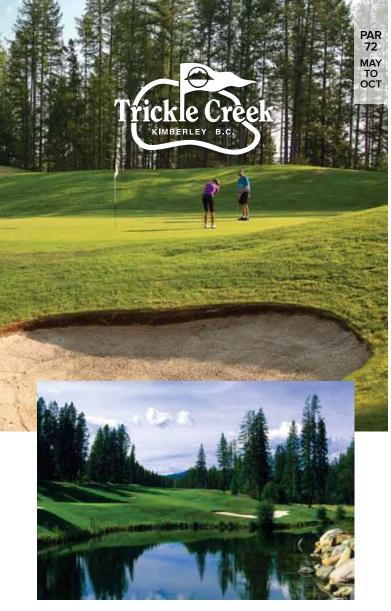

#### TRICKLE CREEK GOLF RESORT

The great mountain golf courses in the Kootenay Rockies have a few things in common. First and foremost, they boast visually astounding golf holes that capture the dramatic nature of this rugged, mountainous terrain. With a riveting 6,896-yard track that tumbles and rolls through spindly pines at the base of Northstar Mountain, Trickle Creek is the poster child for the mountain golf genre. Buckle your seat belts, folks, and get ready for one of the most memorable rides in the Kootenay Rockies!

| TEES   |       |       | $\bigcirc$ | $L \bigcirc$ |       | L     |
|--------|-------|-------|------------|--------------|-------|-------|
| YARDS  | 6,896 | 6,389 | 5,725      | 5,725        | 5,082 | 5,082 |
| RATING | 72.6  | 70.5  | 67.0       | 71.8         | 64.7  | 69.3  |
| SLOPE  | 131   | 119   | 113        | 137          | 105   | 121   |

TEE TIMES: 1-800-258-7669 250-427-3389

18 HOLE RATE: \$129 (+TAX) (INCL. CART & RANGE))

**COURSE SERVICES:** Power carts, club rentals, practice facilities, licensed dining & lounge, beverage cart, The Turn Snack window, cleat replacement