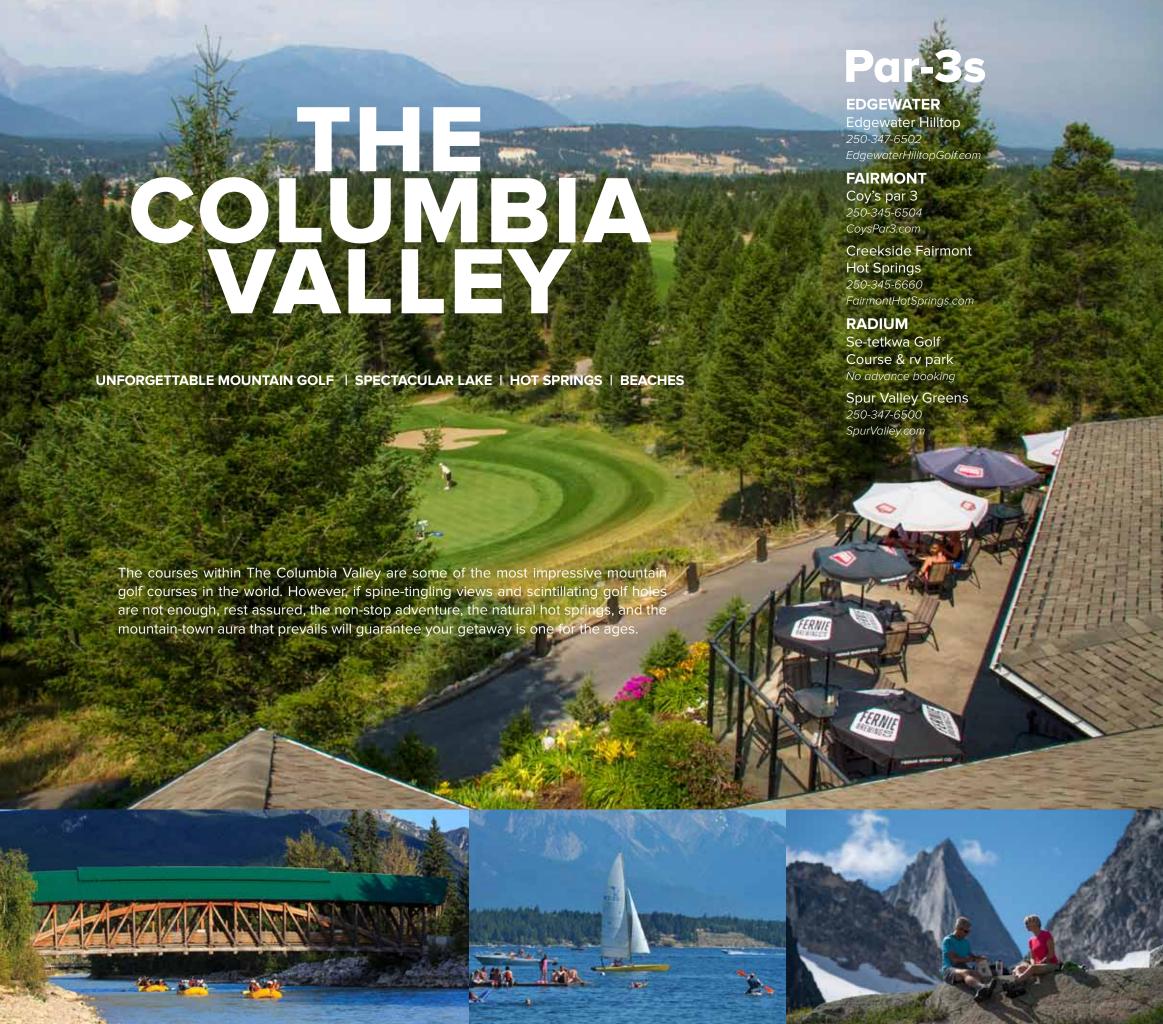

GOLF & ACCOMMODATION PACKAGES: 1-800-667-6444 or online

RadiumResort.com

Surrounded by six national parks and radiating a cool, mountaintown vibe, Golden – home to one of the best golf courses in the province – is definitely a must-stop on your Kootenay Rockies getaway. The 6,825-yard course, which also boasts a picturesque RV park, a superb driving range and a fully-stocked pro shop, is characterized by gently rolling isolated holes, sweet mountain views and a couple of glacier-fed creeks that thunder through the course. Voted BC's #1 Hidden Gem in 2014 & 2012!