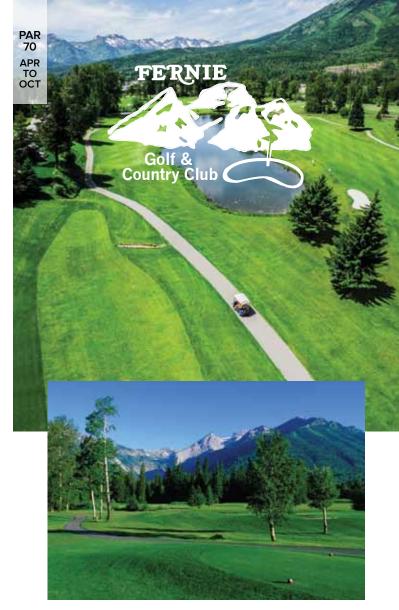

#### **FERNIE GOLF & COUNTRY CLUB**

A perennial Kootenay Rockies favourite, the Fernie Golf & Country Club speaks volumes about what a game of golf in this region is all about. The adventurous, mountain-surrounded course is infinitely playable, yet challenging for the low handicapper and the views, well, they'll knock your socks off! This is also one of the friendliest clubs around. After your round, sit back, relax, ogle the mountains and enjoy some refreshments on their beautiful wraparound deck.

| TEES   |       | $\bigcirc$ | $L \bigcirc$ |       | L     | L     |
|--------|-------|------------|--------------|-------|-------|-------|
| YARDS  | 6,556 | 6,106      | 6,106        | 5,441 | 5,441 | 5,178 |
| RATING | 70.2  | 67.9       | 74.5         | 64.6  | 68.9  | 68.2  |
| SLOPE  | 127   | 122        | 133          | 106   | 125   | 122   |

TEE TIMES: 250-423-7773

**18 HOLE RATES: \$57 - \$66 (+TAX)** (9 hole, junior & twilight available)

**COURSE SERVICES:** Power carts, club rentals, CPGA lessons, practice facility, club storage & repairs, lounge, licensed dining, groups and tournaments welcome