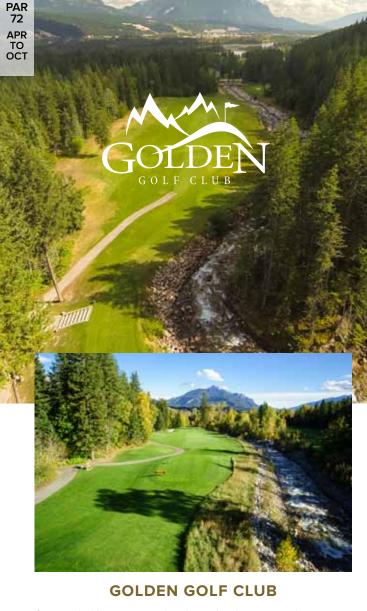

GOLF & ACCOMMODATION PACKAGES: 1-800-667-6444 or online

RadiumResort.com

Surrounded by six national parks and radiating a cool, mountaintown vibe, Golden – home to one of the best golf courses in the province – is definitely a must-stop on your Kootenay Rockies getaway. The 6,825-yard course, which also boasts a picturesque RV park, a superb driving range and a fully-stocked pro shop, is characterized by gently rolling isolated holes, sweet mountain views and a couple of glacier-fed creeks that thunder through the course. Voted BC's #1 Hidden Gem in 2014 & 2012!

| TEES   |       | $\bigcirc$ | LО    | L   |
|--------|-------|------------|-------|-----|
| YARDS  | 6,825 | 6,326      | 6,326 | 5,4 |
| RATING | 72.2  | 70         | 75.4  | 70  |
| SLODE  | 12/   | 125        | 120   | 12  |

TEE TIMES: 1-866-727-7222 250-344-2700

18 HOLE RATES: \$61 - \$71 (+TAX) (twilight rates available)

**COURSE SERVICES:** Power carts, club rentals, CPGA lessons, full-service golf shop, practice facility, licensed dining, RV park, soft spike facility, *All You Can Play Everyday* details on GolfGolden.com

ACCOMMODATION: TourismGolden.com

GolfGolden.com

20

PAR

72

MAR

TO OCT