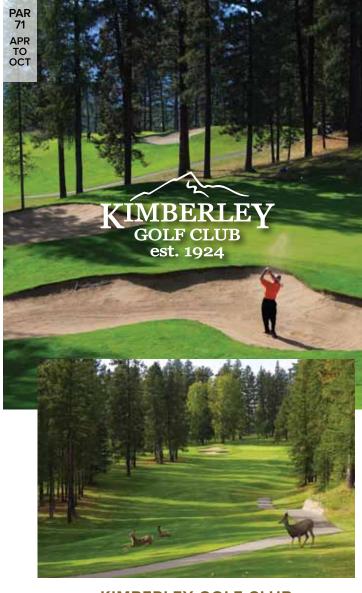

#### KIMBERLEY GOLF CLUB

There are few courses in British Columbia that can match the beauty and charm of the Kimberley Golf Club. The course – now nearly 90 years young! – is a vintage, one-of-a-kind test of golf that both low and high handicappers alike have revered for decades. With two distinct nines, a tucked-away setting, and some of the friendliest folks around, it's easy to see why the Kimberley Golf Club is always considered one of the most rewarding places to play in the Kootenay Rockies.

| TEES   |        | $\bigcirc$ | LО    | L   |
|--------|--------|------------|-------|-----|
| YARDS  | 6,429  | 6,063      | 6,063 | 5,5 |
| RATING | G 69.1 | 67.7       | 72.5  | 70  |
| SLOPE  | 124    | 119        | 127   | 12  |

TEE TIMES: 1-877-427-4161 250-427-4161

18 HOLE RATES: \$49 - \$55 (+TAX) (twilight available)

**COURSE SERVICES:** Power carts, club rental, golf shop, PGA instruction, licensed dining, deck, soft spike only please