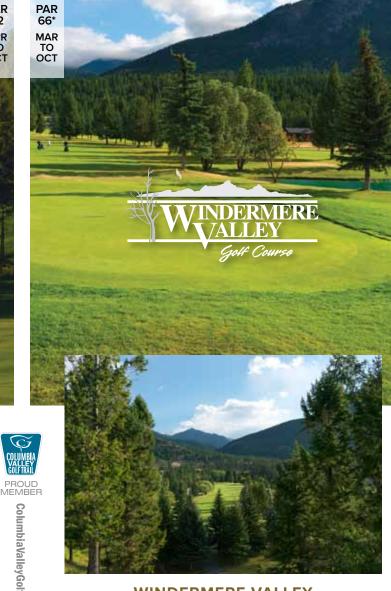

#### WINDERMERE VALLEY **GOLF COURSE**

Fun, walkable, and family-friendly golf courses are fast-becoming one of the game's greatest needs. Not only is the Windermere Valley Golf Course an outstanding recreational course for families, the layout is strong enough – and, certainly, exciting enough! – to provide a great experience for everyone, including low handicap players. With beautiful greens, go-for-broke par-4s and exceptional value, it's clear why this course is one of the region's most popular.