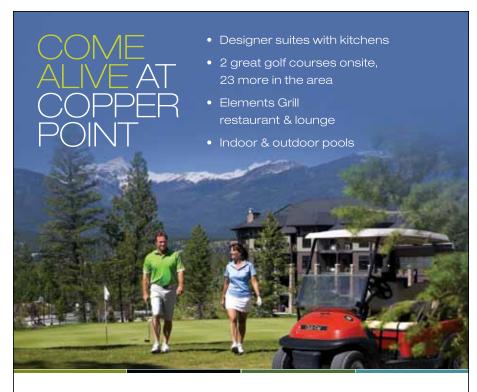

#### THE POINT COURSE **COPPER POINT GOLF CLUB**

The closing hole on The Point Course – a championship layout that has been 'wowing' golfers since 2004 - is a sweet risk/reward par-4 over water. It's a fitting finish on a highly strategic course that will require every club in your bag. Complete with an awesome practice facility, award-winning service and a beautiful patio restaurant that's perched high above the action, The Point Course is rightfully positioned as one of the best in the Kootenay Rockies.

#### CopperPointGolf.com

It's been said that the only thing 'short' about The Ridge Course at Copper Point is the time it takes to play it! Indeed, the par-62 Masters Course – which features some of the strongest holes at Copper Point - can often be played in just three hours. Impeccably conditioned and exquisitely shaped, the course often takes people by surprise. In fact, with a string of pristine par-3s and super-strong par-4s, you may walk off The Ridge Course wishing it took longer!