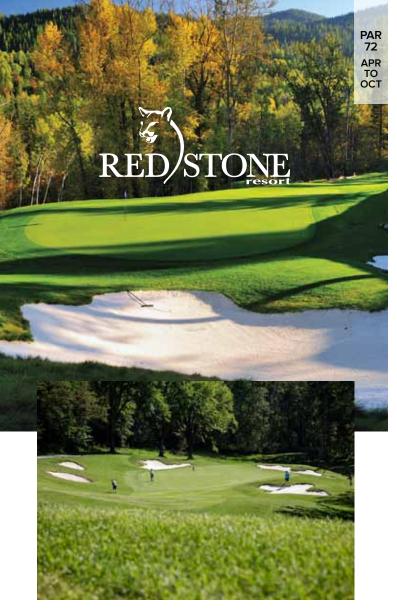

#### **REDSTONE RESORT**

Described by players as a postcard image on every tee box, Redstone boasts stunning conditions and championship quality greens. Located in the Monashee Mountains, Redstone is tree lined and features rocky outcroppings, ravines, creeks, ponds and white silica bunkers casting an amazing backdrop to an outstanding Les Furber signature layout. While the tips challenge the low cap golfer, the forward tees enable the recreational player to enjoy an abundant variety of golf holes. Redstone has firmly established itself as a must play.

| TEES   |       |       | $\bigcirc$ | LО    |       | L     |
|--------|-------|-------|------------|-------|-------|-------|
| YARDS  | 6,863 | 6,396 | 5,594      | 5,594 | 4,900 | 4,900 |
| RATING | 72.8  | 70.8  | 66         | 70.6  | 63.4  | 67.8  |
| SLOPE  | 128   | 127   | 110        | 129   | 100   | 119   |

TEE TIMES: 1-877-362-4555 250-362-9141

18 HOLE RATES: \$49 - \$61 (+TAX)

COURSE SERVICES: Power carts, club rentals, limited pro shop,

licensed dining, lounge

**GOLF DEALS & SPECIALS ONLINE** 