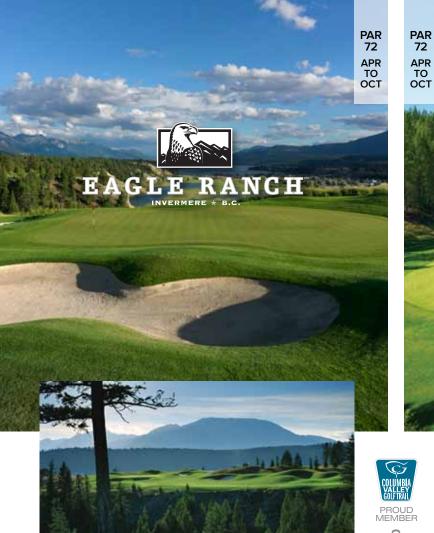

#### **EAGLE RANCH RESORT**

The moment you arrive at Eagle Ranch Resort, you know you're in for something special. Unquestionably, the atmosphere in the gorgeous timber-framed clubhouse and the award-winning restaurant is captivating. However, when you consider the quality of this awe-inspiring course – including the many holes that plunge down the fall lines, meander through the pines and cruise high along the bluffs - you've truly got a golf experience that goes above and beyond. One round here is never enough!