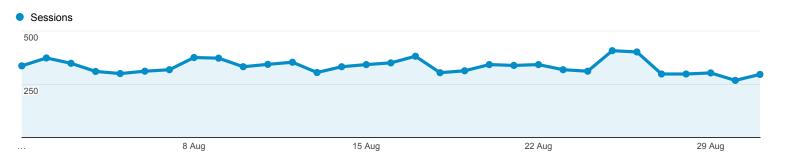

## 1 Aug 2016 - 31 Aug 2016 **Channels**

Explorer

Summary

| Default Channel Grouping | Acquisition                                  |                                              |                                               | Behaviour                                       |                                          |                                                  | Conversions                                |                                  |                                                   |
|--------------------------|----------------------------------------------|----------------------------------------------|-----------------------------------------------|-------------------------------------------------|------------------------------------------|--------------------------------------------------|--------------------------------------------|----------------------------------|---------------------------------------------------|
|                          | Sessions                                     | % New<br>Sessions                            | New<br>Users                                  | Bounce<br>Rate                                  | Pages/Session                            | Avg. Session<br>Duration                         | Goal Conversion<br>Rate                    | Goal<br>Completions              | Goal<br>Value                                     |
|                          | 10,320<br>% of Total:<br>100.00%<br>(10,320) | 78.68%<br>Avg for View:<br>78.68%<br>(0.00%) | 8,120<br>% of<br>Total:<br>100.00%<br>(8,120) | 77.32%<br>Avg for<br>View:<br>77.32%<br>(0.00%) | 2.43<br>Avg for View:<br>2.43<br>(0.00%) | 00:01:38<br>Avg for View:<br>00:01:38<br>(0.00%) | 0.00%<br>Avg for View:<br>0.00%<br>(0.00%) | 0<br>% of Total:<br>0.00%<br>(0) | US\$0.00<br>% of<br>Total:<br>0.00%<br>(US\$0.00) |
| 1. Organic Search        | 6,649<br>(64.43%)                            | 84.28%                                       | <b>5,604</b> (69.01%)                         | 82.00%                                          | 1.64                                     | 00:01:08                                         | 0.00%                                      | 0<br>(0.00%)                     | US\$0.00<br>(0.00%)                               |
| 2. Direct                | <b>1,590</b> (15.41%)                        | 64.15%                                       | 1,020<br>(12.56%)                             | 55.16%                                          | 5.75                                     | 00:03:39                                         | 0.00%                                      | 0<br>(0.00%)                     | US\$0.00<br>(0.00%)                               |
| 3. Referral              | <b>1,050</b> (10.17%)                        | 74.67%                                       | <b>784</b> (9.66%)                            | 74.57%                                          | 3.41                                     | 00:02:44                                         | 0.00%                                      | 0<br>(0.00%)                     | US\$0.00<br>(0.00%)                               |
| 4. Social                | <b>1,029</b> (9.97%)                         | 69.00%                                       | <b>710</b> (8.74%)                            | 84.06%                                          | 1.39                                     | 00:00:38                                         | 0.00%                                      | 0<br>(0.00%)                     | US\$0.00<br>(0.00%)                               |
| 5. (Other)               | <b>2</b> (0.02%)                             | 100.00%                                      | (0.02%)                                       | 100.00%                                         | 1.00                                     | 00:00:00                                         | 0.00%                                      | 0<br>(0.00%)                     | US\$0.00<br>(0.00%)                               |