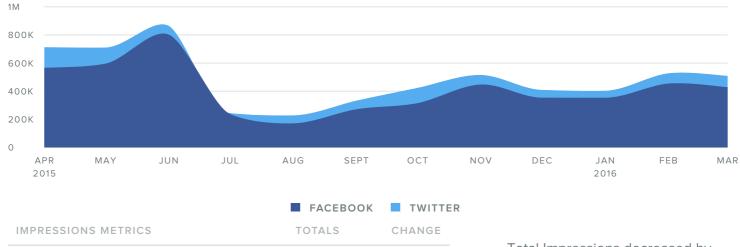

#### IMPRESSIONS PER MONTH

4,998,138 Facebook Impressions **▲ 31.2**% **Twitter Impressions** 881,586 **▼** 76.2% **Total Impressions** 5,879,724

**~ 21.8%** 

Total Impressions decreased by

21.8%

since previous date range