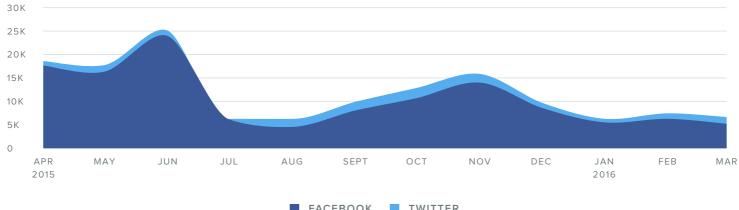

### **ENGAGEMENTS PER MONTH**

|                       | ■ FACEBOOK | IWILLER       |
|-----------------------|------------|---------------|
| ENGAGEMENT METRICS    | TOTALS     | CHANGE        |
| Facebook Engagements  | 127,068    | <b>22.4</b> % |
| Twitter Engagements   | 15,658     | _             |
| Instagram Engagements | _          | _             |
| Total Engagements     | 142,726    | <b>37.5</b> % |

The number of engagements increased by

since previous date range