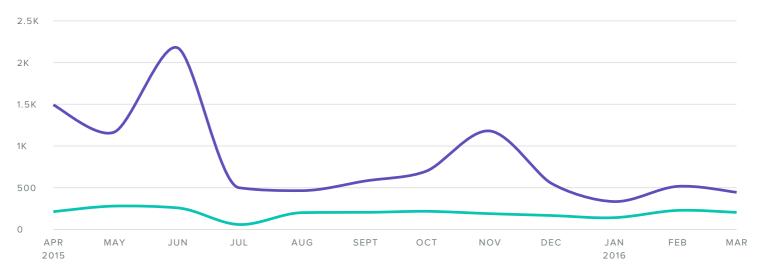

#### MESSAGES PER MONTH

■ RECEIVED MESSAGES

| SENT MESSAGES METRICS | TOTALS | CHANGE        |
|-----------------------|--------|---------------|
| Facebook Posts Sent   | 829    | ▼ 0.6%        |
| Twitter Messages Sent | 1,479  | <b>13.5</b> % |
| Instagram Media Sent  | 54     | _             |
| Total Messages Sent   | 2,362  | <b>10.5</b> % |

SENT MESSAGES

The number of messages you sent increased by

**- 10.5%** 

since previous date range

| Total Messages Received     | 10.113 | <b>10.0</b> %  |
|-----------------------------|--------|----------------|
| Instagram Comments Received | -      | _              |
| Twitter Messages Received   | 1,569  | <b>28.5</b> %  |
| Facebook Messages Received  | 8,544  | <b>▲ 7.2</b> % |
| RECEIVED MESSAGES METRICS   | TOTALS | CHANGE         |

The number of messages you received increased by

- 10.0%

since previous date range