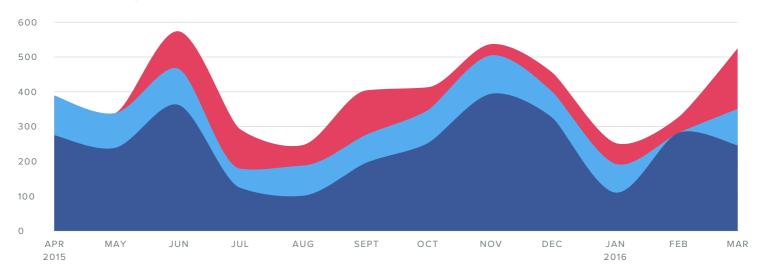

#### AUDIENCE GROWTH, BY MONTH

TWITTER

INSTAGRAM

**AUDIENCE GROWTH METRICS TOTALS** CHANGE **Total Fans** 12,024 **▲ 68.0%** New Facebook Fans 2,907 **164.3**% New Twitter Followers -3,022 **▼** 372.0% 840 New Instagram Followers Total Fans Gained 725 **▼** 67.2%

FACEBOOK

Total fans increased by

- 68.0%

since previous date range