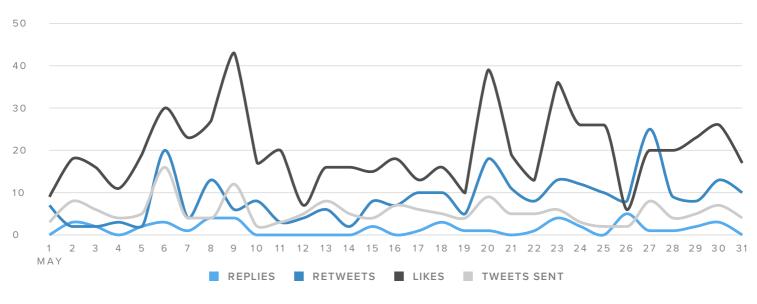

## Audience Engagement

ENGAGEMENT COUNT

| ENGAGEMENT METRICS     | TOTALS |
|------------------------|--------|
| Replies                | 46     |
| Retweets               | 267    |
| Retweets with Comments | 15     |
| Likes                  | 615    |

| The number of engager | nents |  |  |  |  |  |
|-----------------------|-------|--|--|--|--|--|
| increased by          |       |  |  |  |  |  |

**~**29.1%

since previous date range

The number of impressions per Tweet increased by

**~**7.3%

since previous date range

| Engagements per Follower   | 0.7     |
|----------------------------|---------|
| Impressions per Follower   | 39.0    |
| Engagements per Tweet      | 18.1    |
| Impressions per Tweet      | 1,019.2 |
| Engagements per Impression | 1.8%    |