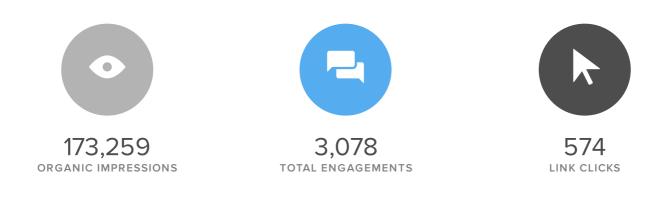

#### **Twitter Activity Overview**

**Audience Growth** 

AUDIENCE GROWTH, BY DAY

| FOLLOWER METRICS         | TOTALS |
|--------------------------|--------|
| Total Followers          | 4,437  |
| New Follower alerts      | 189    |
| Actual Followers gained  | 105    |
| People that you followed | 97     |

Total followers increased by

**▲**2.4%

since previous date range

**sprout** social