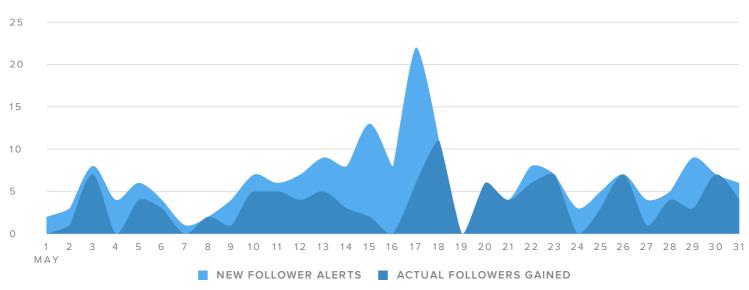

#### Posts & Conversations

## Your Content & Engagement Habits

YOUR TWEETING BEHAVIOR SENT MESSAGE CONTENT 63% CONVERSATION PLAIN TEXT 37% 84 UPDATES PAGE LINKS 6% TWEETS SENT 85 NEW CONTACTS 94% PHOTO LINKS EXISTING CONTACTS

## Audience Engagement

ENGAGEMENT COUNT

| ENGAGEMENT METRICS     | TOTALS |
|------------------------|--------|
| Replies                | 46     |
| Retweets               | 267    |
| Retweets with Comments | 15     |
| Likes                  | 615    |

| The number of engager | nents |  |  |  |  |  |
|-----------------------|-------|--|--|--|--|--|
| increased by          |       |  |  |  |  |  |

**~**29.1%

since previous date range

The number of impressions per Tweet increased by

**~**7.3%

since previous date range

| Engagements per Follower   | 0.7     |
|----------------------------|---------|
| Impressions per Follower   | 39.0    |
| Engagements per Tweet      | 18.1    |
| Impressions per Tweet      | 1,019.2 |
| Engagements per Impression | 1.8%    |