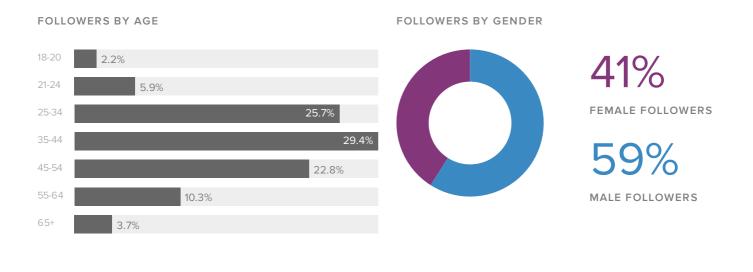

## **Audience Demographics**

Men between ages of 35-44 appear to be the leading force among your recent followers.

**sprout** social