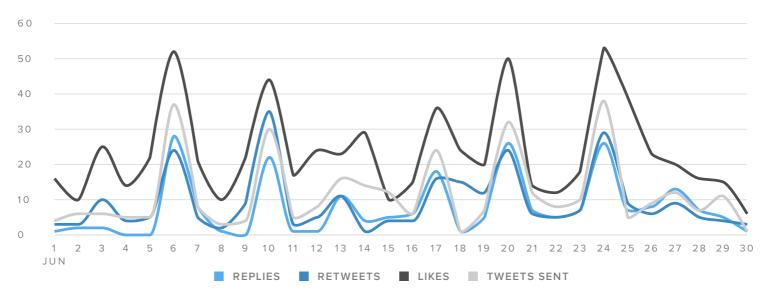

## **Audience Engagement**

## **ENGAGEMENT COUNT**

| ENGAGEMENT METRICS     | TOTALS |
|------------------------|--------|
| Replies                | 228    |
| Retweets               | 278    |
| Retweets with Comments | 22     |
| Likes                  | 700    |

The number of engagements decreased by

**-13.5**%

since previous date range

| Engagements per Follower   | 0.6   |
|----------------------------|-------|
| Impressions per Follower   | 25.2  |
| Engagements per Tweet      | 7.5   |
| Impressions per Tweet      | 331.4 |
| Engagements per Impression | 2.3%  |

The number of impressions per Tweet decreased by

**-67.1%** 

since previous date range