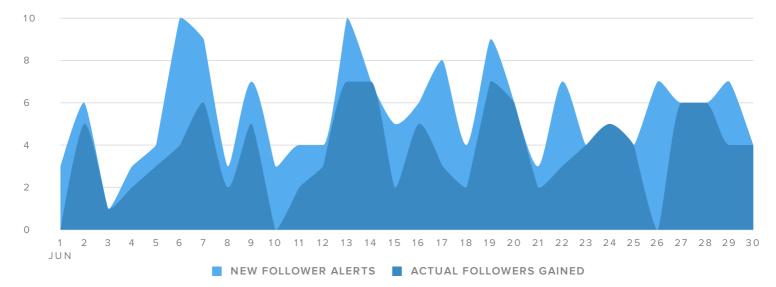

## **Audience Growth**

## AUDIENCE GROWTH, BY DAY

| FOLLOWER METRICS         | TOTALS |
|--------------------------|--------|
| Total Followers          | 4,545  |
| New Follower alerts      | 157    |
| Actual Followers gained  | 108    |
| People that you followed | 112    |

Total followers increased by

**2.4%** 

since previous date range