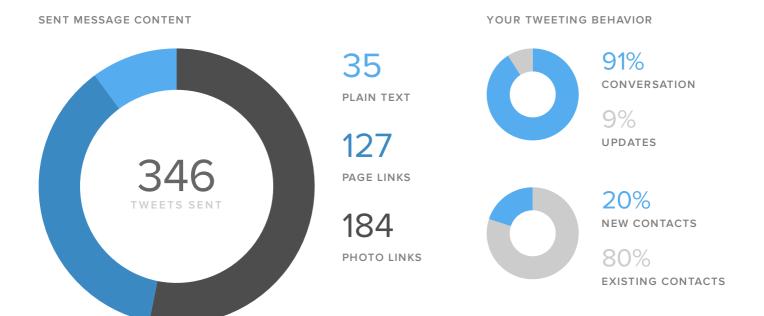

## MESSAGES PER DAY

| Total Sent            | 346    |
|-----------------------|--------|
| Direct Messages sent  | _      |
| Tweets sent           | 346    |
| SENT/RECEIVED METRICS | TOTALS |

The number of messages you sent increased by

## Your Content & Engagement Habits