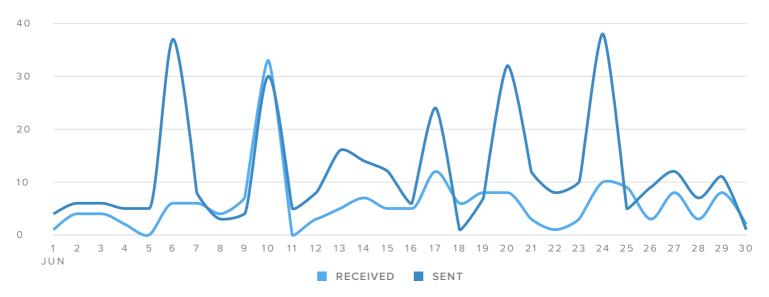

## MESSAGES PER DAY

| Total Sent            | 346    |
|-----------------------|--------|
| Direct Messages sent  | _      |
| Tweets sent           | 346    |
| SENT/RECEIVED METRICS | TOTALS |

The number of messages you sent increased by

**106.0%** 

since previous date range

| Mentions received        | 172 |
|--------------------------|-----|
| Direct Messages received | 4   |
| Total Received           | 176 |

The number of messages you received increased by

**12.8%** 

since previous date range