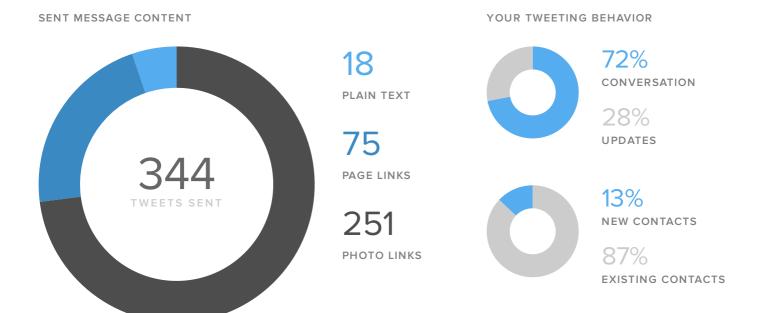

## MESSAGES PER DAY

| SENT/RECEIVED METRICS | TOTALS |
|-----------------------|--------|
| Tweets sent           | 344    |
| Direct Messages sent  | -      |
| Total Sent            | 344    |

The number of messages you sent decreased by