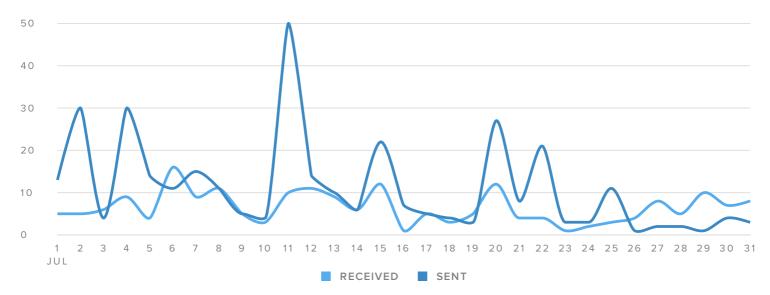

## MESSAGES PER DAY

| SENT/RECEIVED METRICS | TOTALS |
|-----------------------|--------|
| Tweets sent           | 344    |
| Direct Messages sent  | -      |
| Total Sent            | 344    |

The number of messages you sent decreased by

**-1.7**%

since previous date range

| Mentions received        | 200 |
|--------------------------|-----|
| Direct Messages received | 3   |
| Total Received           | 203 |

The number of messages you received increased by

**▲12.2**%

since previous date range