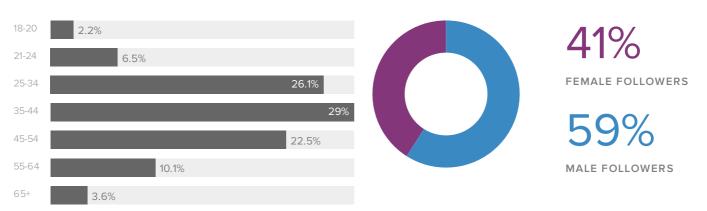

## FOLLOWERS BY AGE

## FOLLOWERS BY GENDER

Men between ages of 35-44 appear to be the leading force among your recent followers.