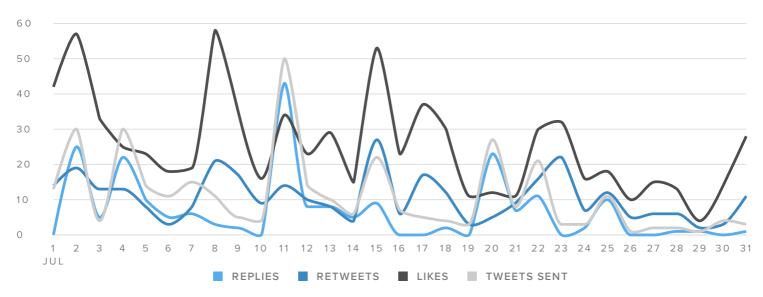

## **ENGAGEMENT COUNT**

| ENGAGEMENT METRICS     | TOTALS |
|------------------------|--------|
| Replies                | 209    |
| Retweets               | 330    |
| Retweets with Comments | 16     |
| Likes                  | 784    |

The number of engagements increased by

**14.0**%

since previous date range

| Engagements per Follower   | 0.7   |
|----------------------------|-------|
| Impressions per Follower   | 29.2  |
| Engagements per Tweet      | 8.8   |
| Impressions per Tweet      | 393.8 |
| Engagements per Impression | 2.2%  |

The number of impressions per Tweet increased by

**15.0%** 

since previous date range