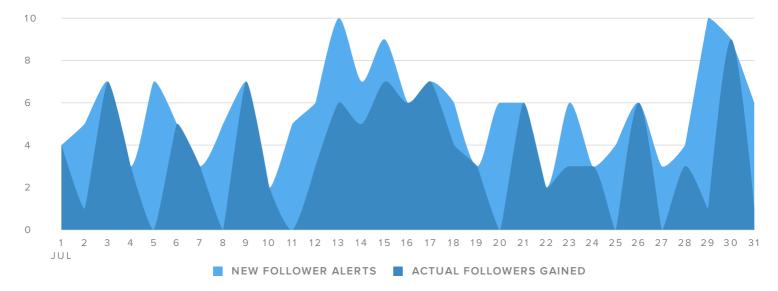

## AUDIENCE GROWTH, BY DAY

| FOLLOWER METRICS         | TOTALS |
|--------------------------|--------|
| Total Followers          | 4,646  |
| New Follower alerts      | 152    |
| Actual Followers gained  | 101    |
| People that you followed | 96     |

Total followers increased by

**^**2.2%

since previous date range