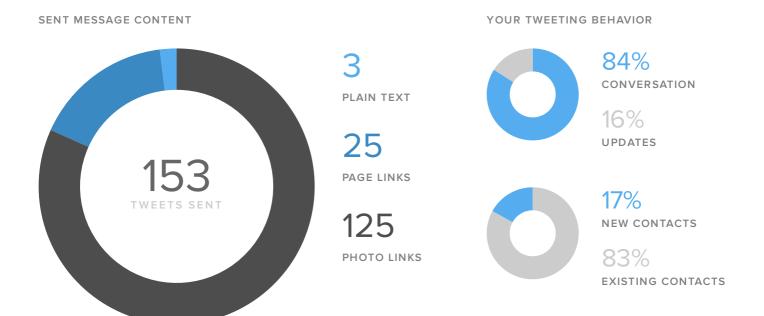

## MESSAGES PER DAY

181

| SENT/RECEIVED METRICS | TOTALS |
|-----------------------|--------|
| Tweets sent           | 153    |
| Direct Messages sent  | -      |
| Total Sent            | 153    |

The number of messages you sent decreased by

## Your Content & Engagement Habits