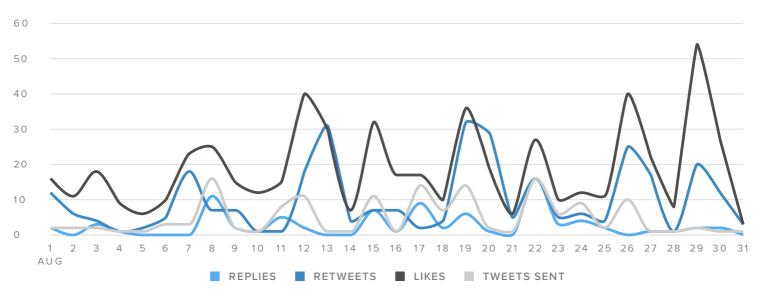

## **Audience Engagement**

## **ENGAGEMENT COUNT**

| ENGAGEMENT METRICS     | TOTALS |
|------------------------|--------|
| Replies                | 84     |
| Retweets               | 312    |
| Retweets with Comments | 22     |
| Likes                  | 588    |

The number of engagements decreased by

**-** 25.6%

since previous month

| Engagements per Follower   | 0.5   |
|----------------------------|-------|
| Impressions per Follower   | 18.1  |
| Engagements per Tweet      | 14.8  |
| Impressions per Tweet      | 558.9 |
| Engagements per Impression | 2.6%  |

The number of impressions per Tweet increased by

**4**1.9%

since previous month