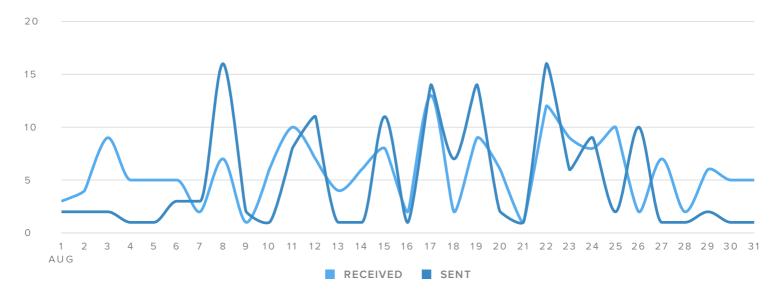

## **Posts & Conversations**

## MESSAGES PER DAY

181

| SENT/RECEIVED METRICS | TOTALS |
|-----------------------|--------|
| Tweets sent           | 153    |
| Direct Messages sent  | -      |
| Total Sent            | 153    |

The number of messages you sent decreased by

**→** 55.5%

since previous month

| Mentions received        | 176 |
|--------------------------|-----|
| Direct Messages received | 5   |
|                          |     |

The number of messages you received decreased by

**-10.8%** 

since previous month

**Total Received** 