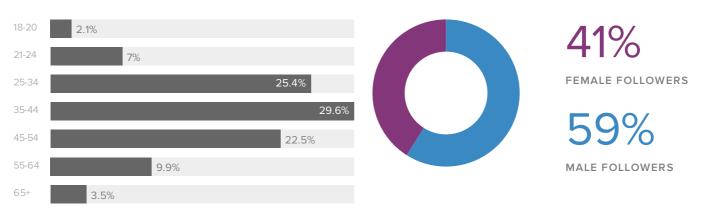

## FOLLOWERS BY AGE

## FOLLOWERS BY GENDER

Men between ages of 35-44 appear to be the leading force among your recent followers.