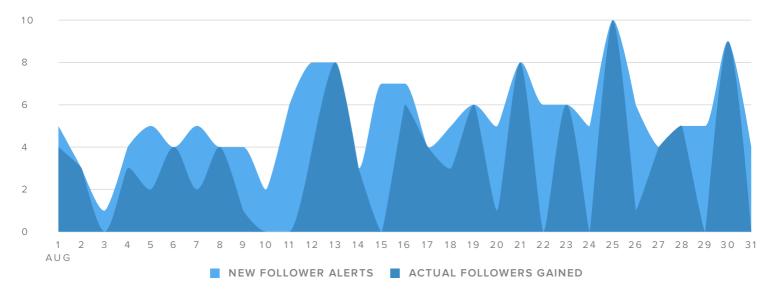

## **Audience Growth**

## AUDIENCE GROWTH, BY DAY

| FOLLOWER METRICS         | TOTALS |
|--------------------------|--------|
| Total Followers          | 4,736  |
| New Follower alerts      | 136    |
| Actual Followers gained  | 90     |
| People that you followed | 95     |

Total followers increased by

**1.9%** 

since previous month