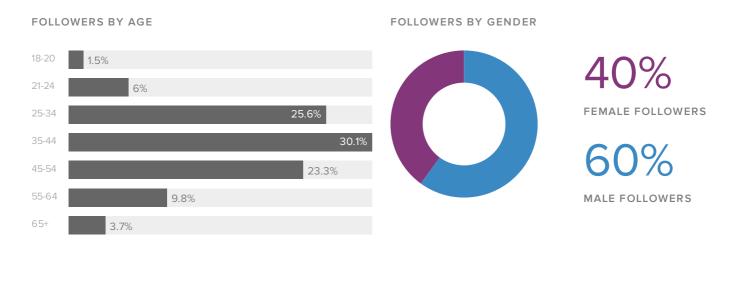

## **Audience Demographics**

Men between ages of 35-44 appear to be the leading force among your recent followers.

**sprout** social