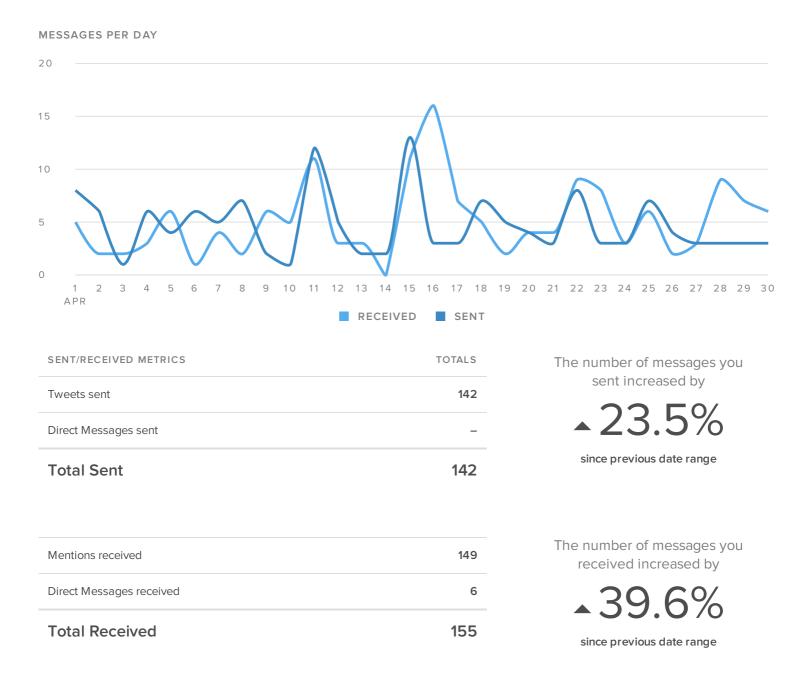

### **Audience Engagement**

| ENGAGEMENT METRICS     | TOTALS |
|------------------------|--------|
| Replies                | 35     |
| Retweets               | 201    |
| Retweets with Comments | 31     |
| Likes                  | 500    |

| Engagements per Follower   | 0.5   |
|----------------------------|-------|
| Impressions per Follower   | 31.2  |
| Engagements per Tweet      | 16.4  |
| Impressions per Tweet      | 952.1 |
| Engagements per Impression | 1.7%  |

The number of engagements increased by

**▲65.4%** 

since previous date range

The number of impressions per Tweet increased by

**38.8**%

since previous date range