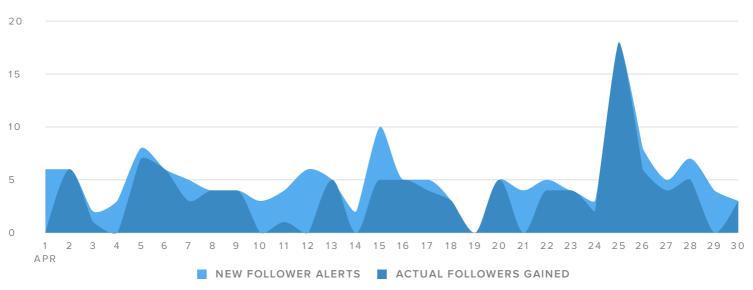

#### AUDIENCE GROWTH, BY DAY

| FOLLOWER METRICS         | TOTALS |
|--------------------------|--------|
| Total Followers          | 4,332  |
| New Follower alerts      | 133    |
| Actual Followers gained  | 93     |
| People that you followed | 38     |

Total followers increased by

**^**2.2%

since previous date range

**sprout** social