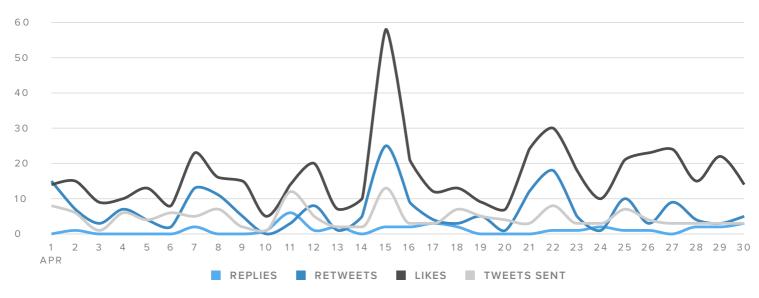

#### **Posts & Conversations**

# Your Content & Engagement Habits

### **Audience Engagement**

| ENGAGEMENT METRICS     | TOTALS |
|------------------------|--------|
| Replies                | 35     |
| Retweets               | 201    |
| Retweets with Comments | 31     |
| Likes                  | 500    |