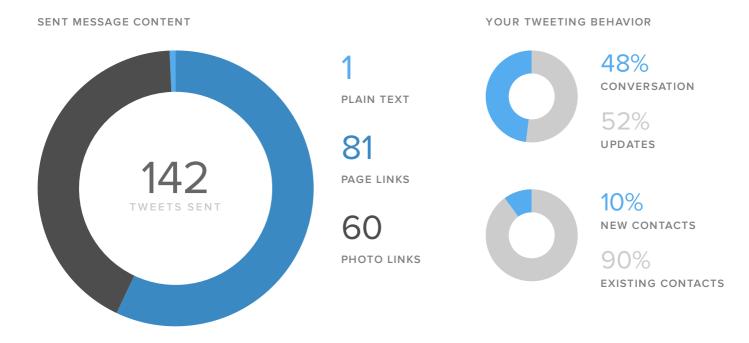

Apr 01, 2016 - Apr 30, 2016

The Twitter Profiles Report gives you insight on all social activity across your Twitter accounts using a blend of Twitter's metrics and proprietary metrics of our own.

### **Twitter Activity Overview**





Z,JJZ TOTAL ENGAGEMENTS



478 LINK CLICKS

**Audience Growth** 

#### AUDIENCE GROWTH, BY DAY



| FOLLOWER METRICS         | TOTALS |
|--------------------------|--------|
| Total Followers          | 4,332  |
| New Follower alerts      | 133    |
| Actual Followers gained  | 93     |
| People that you followed | 38     |

Total followers increased by

**^**2.2%

since previous date range

**sprout** social

#### **Posts & Conversations**



# Your Content & Engagement Habits



### **Audience Engagement**





| ENGAGEMENT METRICS     | TOTALS |
|------------------------|--------|
| Replies                | 35     |
| Retweets               | 201    |
| Retweets with Comments | 31     |
| Likes                  | 500    |

| Engagements per Follower   | 0.5   |
|----------------------------|-------|
| Impressions per Follower   | 31.2  |
| Engagements per Tweet      | 16.4  |
| Impressions per Tweet      | 952.1 |
| Engagements per Impression | 1.7%  |

The number of engagements increased by

**▲65.4%** 

since previous date range

The number of impressions per Tweet increased by

**38.8**%

since previous date range

## **Audience Demographics**



Men between ages of 35-44 appear to be the leading force among your recent followers.

**sprout** social

# Twitt