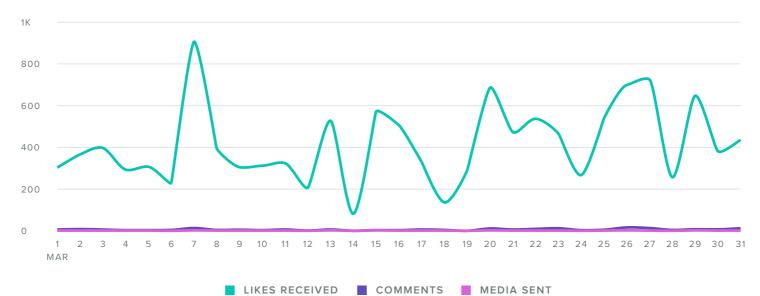

## **Audience Engagement**

#### AUDIENCE ENGAGEMENT, BY DAY

| Total Engagements  | 13,089 |
|--------------------|--------|
| Comments Received  | 189    |
| Likes Received     | 12,900 |
| ENGAGEMENT METRICS | TOTALS |

The number of engagements increased by

**- 20.8%** 

since previous month

| Engagements per Follower | 2.1   |
|--------------------------|-------|
| Engagements per Media    | 422.2 |

The number of engagements per media increased by

**- 16.9%** 