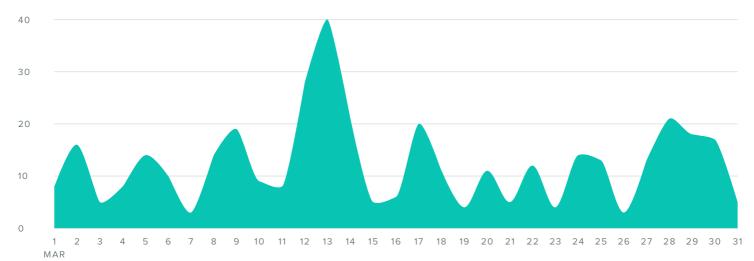

#### AUDIENCE GROWTH, BY DAY

Total followers increased by

- 6.6%

since previous month