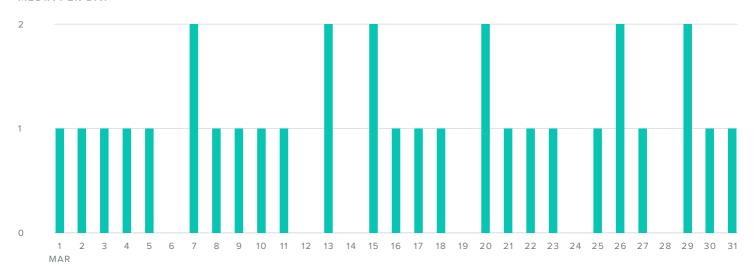

#### MEDIA PER DAY

#### MEDIA SENT

| PUBLISHING METRICS | TOTALS |
|--------------------|--------|
| Photos             | 31     |
| Videos             | -      |
| Total Media        | 31     |

The number of media you sent increased by

**- 3.3**%

since previous month