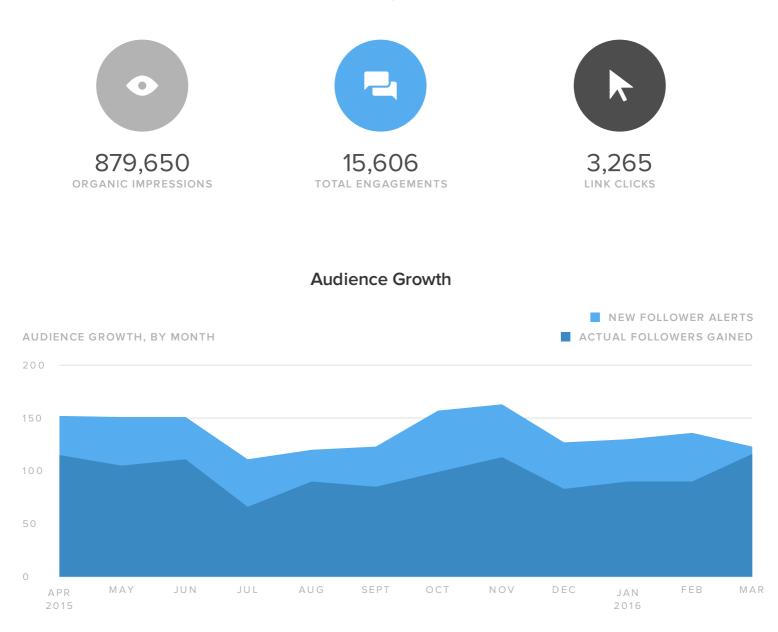

### **Twitter Activity Overview**

| FOLLOWER METRICS         | TOTALS |
|--------------------------|--------|
| Total Followers          | 4,243  |
| New Follower alerts      | 1,644  |
| Actual Followers gained  | 1,102  |
| People that you followed | 255    |

Your new followers decreased by

-0.8%

since previous date range