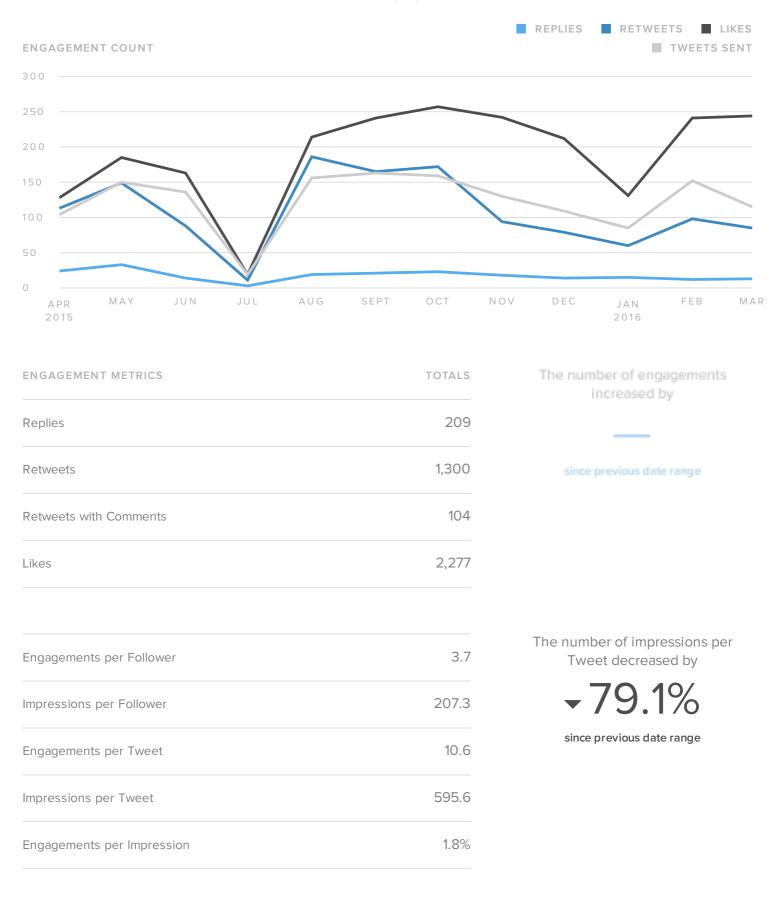

01, 2015 - Mar 30, 2016

The Twitter Profiles Report gives you insight on all social activity across your Twitter accounts using a blend of Twitter's metrics and proprietary metrics of our own.



### **Twitter Activity Overview**



| FOLLOWER METRICS         | TOTALS |
|--------------------------|--------|
| Total Followers          | 4,243  |
| New Follower alerts      | 1,644  |
| Actual Followers gained  | 1,102  |
| People that you followed | 255    |

Your new followers decreased by

-0.8%

since previous date range

#### Posts & Conversations



## Your Content & Engagement Habits

SENT MESSAGE CONTENT YOUR TWEETING BEHAVIOR 74% CONVERSATION 14 26% PLAIN TEXT UPDATES 14 692 TWEETS SENT PAGE LINKS 9% NEW CONTACTS 771 91% PHOTO LINKS EXISTING CONTACTS

#### **Audience Engagement**



## Audience Demographics



Men between ages of 35-44 appear to be the leading force among your recent followers.

# Twitter Stats by Profile

| Twitter Profile | Total<br>Followers | Follower<br>Increase | Impressions | Impressions per<br>Follower | Engagements | Engagements per<br>Follower | Retweets | Clicks |
|-----------------|--------------------|----------------------|-------------|-----------------------------|-------------|-----------------------------|----------|--------|
| @KootRock       | 4,243              | 35.1%                | 879,650     | 207.32                      | 15,606      | 3.68                        | 1,300    | 3,265  |