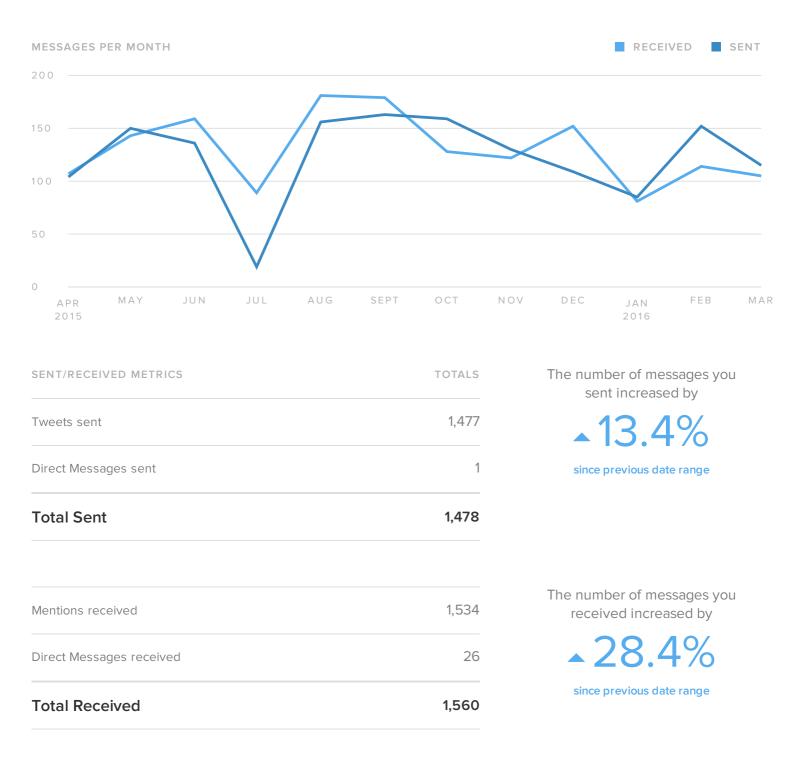

Apr 01, 2015 - Mar 30, 2016

The Twitter Profiles Report gives you insight on all social activity across your Twitter accounts using a blend of Twitter's metrics and proprietary metrics of our own.



### **Twitter Activity Overview**



| FOLLOWER METRICS         | TOTALS |
|--------------------------|--------|
| Total Followers          | 4,243  |
| New Follower alerts      | 1,644  |
| Actual Followers gained  | 1,102  |
| People that you followed | 255    |

Your new followers decreased by

-0.8%

since previous date range

#### Posts & Conversations



## Your Content & Engagement Habits

SENT MESSAGE CONTENT YOUR TWEETING BEHAVIOR 74% CONVERSATION 14 26% PLAIN TEXT UPDATES 14 692 TWEETS SENT PAGE LINKS 9% NEW CONTACTS 771 91% PHOTO LINKS EXISTING CONTACTS

#### **Audience Engagement**



## Audience Demographics



Men between ages of 35-44 appear to be the leading force among your recent followers.

# Twitter Stats by Profile

| Twitter Profile | Total<br>Followers | Follower<br>Increase | Impressions | Impressions per<br>Follower | Engagements | Engagements per<br>Follower | Retweets | Clicks |
|-----------------|--------------------|----------------------|-------------|-----------------------------|-------------|-----------------------------|----------|--------|
| @KootRock       | 4,243              | 35.1%                | 879,65