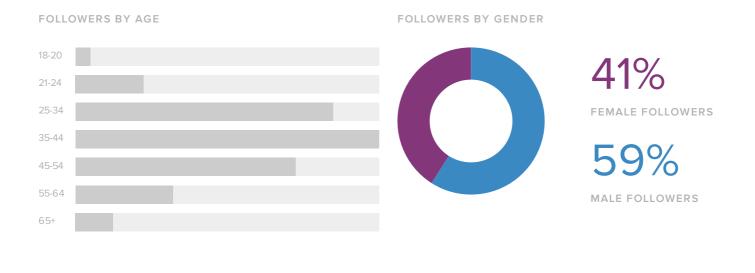

## Audience Demographics

Men between ages of 35-44 appear to be the leading force among your recent followers.