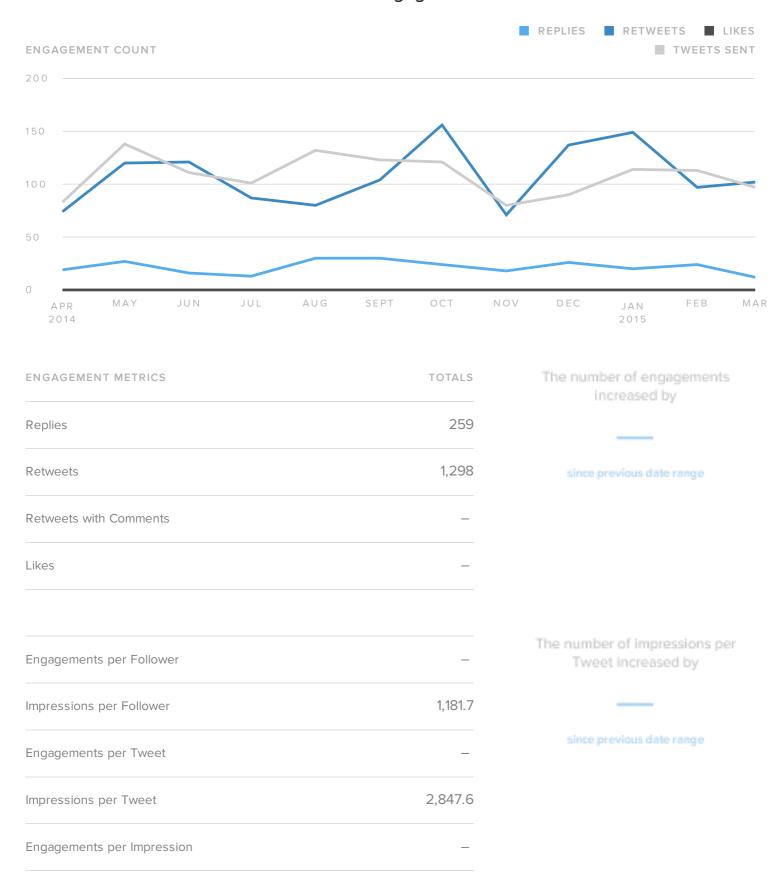

tter Profiles Report for @KootRock

Apr 01, 2014 - Mar 31, 2015



### **Twitter Activity Overview**







#### **Audience Growth**



| FOLLOWER METRICS         | TOTALS |
|--------------------------|--------|
| Total Followers          | 3,140  |
| New Follower alerts      | 1,578  |
| Actual Followers gained  | 1,111  |
| People that you followed | 529    |

Your new followers increased by

**8.8**%

since previous date range

#### **Posts & Conversations**



Tweets sent 1,303

Direct Messages sent 
Total Sent 1,303

Mentions received 1,193

Direct Messages received 22

Total Received 1,215

**→**15.9%

since previous date range

The number of messages you received decreased by

**-11.6**%

since previous date range

## Your Content & Engagement Habits



### **Audience Engagement**



## **Audience Demographics**



Men between ages of 35-44 appear to be the leading force among your recent followers.

# Twitter Stats by Profile

| Twitter Profile | Total<br>Followers | Follower<br>Increase | Impressions | Impressions per<br>Follower | Engagements | Engagements per<br>Follower | Retweets | Clicks |
|-----------------|--------------------|----------------------|-------------|-----------------------------|-------------|-----------------------------|----------|--------|
| @KootRock       | 3,140              | 54.8%                | 3,710,457   | 1,181.67                    | _           | _                           | 1,298    | _      |