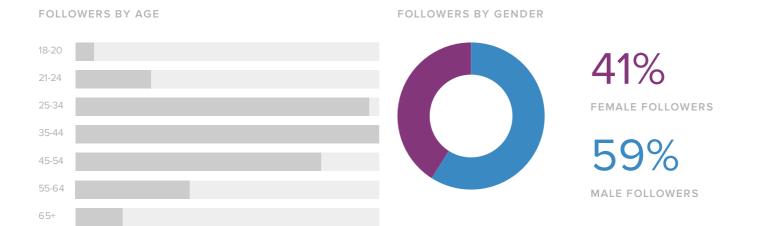

## **Audience Demographics**

Men between ages of 35-44 appear to be the leading force among your recent followers.