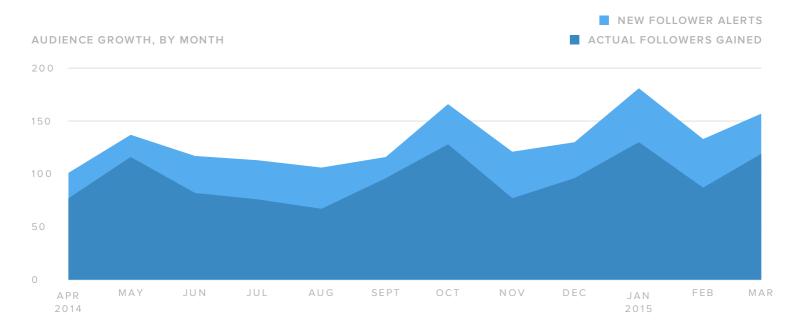

#### **Audience Growth**

| FOLLOWER METRICS         | TOTALS |
|--------------------------|--------|
| Total Followers          | 3,140  |
| New Follower alerts      | 1,578  |
| Actual Followers gained  | 1,111  |
| People that you followed | 529    |

Your new followers increased by

**8.8**%

since previous date range