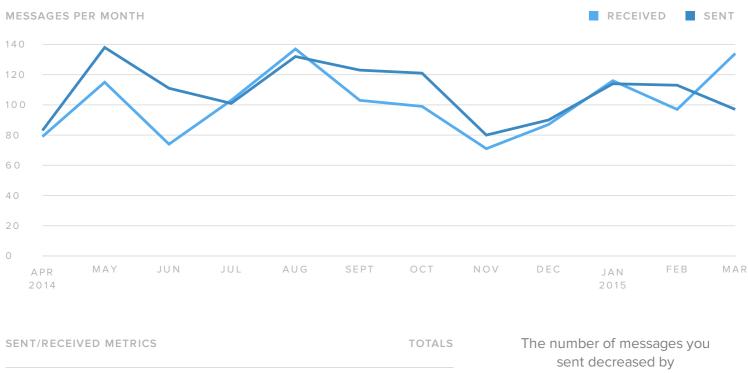

#### **Posts & Conversations**

Tweets sent 1,303

Direct Messages sent 
Total Sent 1,303

Mentions received 1,193

Direct Messages received 22

Total Received 1,215

**→**15.9%

since previous date range

The number of messages you received decreased by

**-11.6**%

since previous date range