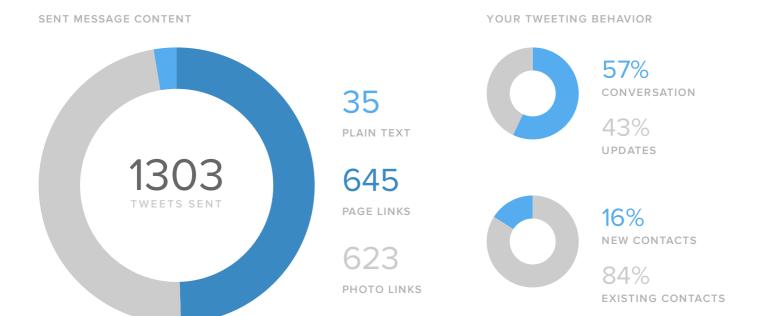

#### **Posts & Conversations**

Tweets sent 1,303

Direct Messages sent 
Total Sent 1,303

Mentions received 1,193

Direct Messages received 22

Total Received 1,215

**→**15.9%

since previous date range

## Your Content & Engagement Habits