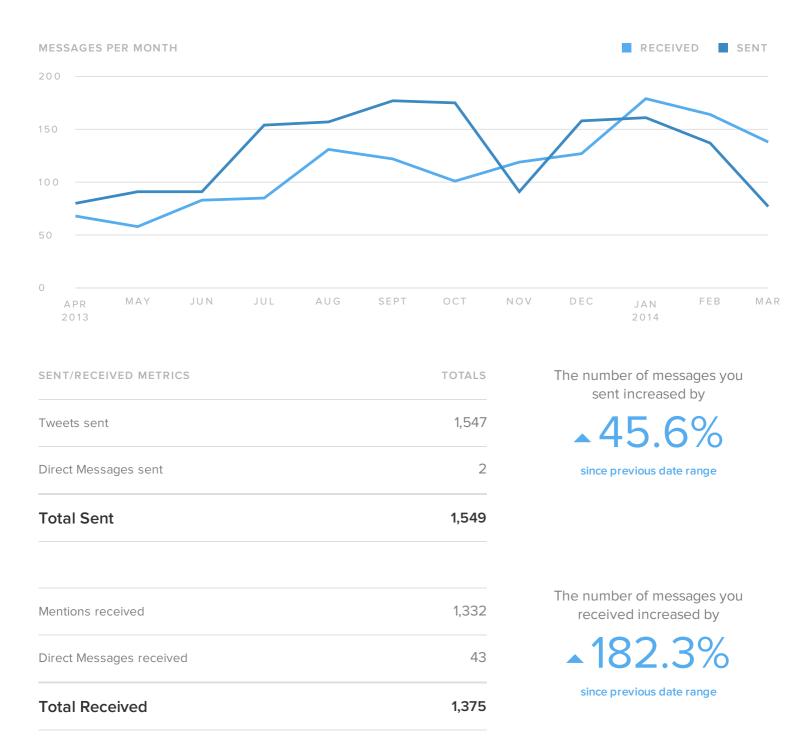

# Twitter Profiles Report for @KootRock

Apr 01, 2013 - Mar 31, 2014

## **Twitter Activity Overview**







#### **Audience Growth**

■ NEW FOLLOWER ALERTS AUDIENCE GROWTH, BY MONTH ACTUAL FOLLOWERS GAINED 150 100 50 MAY JUN AUG SEPT OCT NOVFEB MAR APR JAN 2013 2014

| FOLLOWER METRICS         | TOTALS | Your new followers increased by |  |  |
|--------------------------|--------|---------------------------------|--|--|
| Total Followers          | 2,030  |                                 |  |  |
| New Follower alerts      | 1,285  | since previous date range       |  |  |
| Actual Followers gained  | 1,021  |                                 |  |  |
| People that you followed | 573    |                                 |  |  |

#### **Posts & Conversations**



## Your Content & Engagement Habits



#### **Audience Engagement**



## **Audience Demographics**



Men between ages of 25-34 appear to be the leading force among your recent followers.

# Twitter Stats by Profile

| Twitter Profile | Total<br>Followers | Follower<br>Increase | Impressions | Impressions per<br>Follower | Engagements | Engagements per<br>Follower | Retweets | Clicks |
|-----------------|--------------------|----------------------|-------------|-----------------------------|-------------|-----------------------------|----------|--------|
| @KootRock       | 2,030              | 101.2%               | _           | -                           | _           | _                           | 947      | _      |