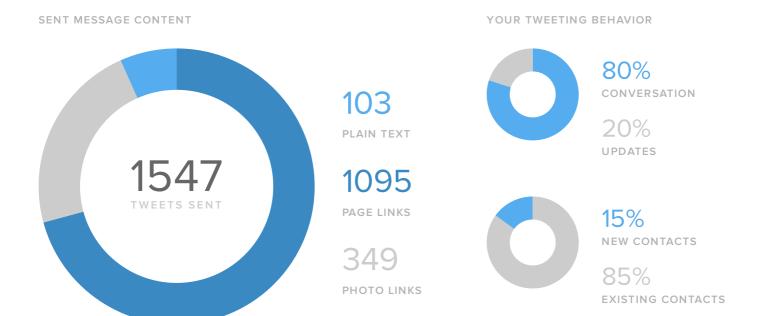

Profiles Report for @KootRock

Apr 01, 2013 - Mar 31, 2014

## **Twitter Activity Overview**







#### **Audience Growth**

■ NEW FOLLOWER ALERTS AUDIENCE GROWTH, BY MONTH ACTUAL FOLLOWERS GAINED 150 100 50 MAY JUN AUG SEPT OCT NOVFEB MAR APR JAN 2013 2014

| FOLLOWER METRICS         | TOTALS | Your new followers increased by |  |  |
|--------------------------|--------|---------------------------------|--|--|
| Total Followers          | 2,030  |                                 |  |  |
| New Follower alerts      | 1,285  | since previous date range       |  |  |
| Actual Followers gained  | 1,021  |                                 |  |  |
| People that you followed | 573    |                                 |  |  |

#### **Posts & Conversations**



## Your Content & Engagement Habits



#### **Audience Engagement**



## **Audience Demographics**



Men between ages of 25-34 appear to be the leading force among your recent followers.

# Twitter Stats by Profile

| Twitter Profile | Total<br>Followers | Follower<br>Increase | Impressions | Impressions per<br>Follower | Engagements | Engagements per<br>Follower | Retweets | Clicks |
|-----------------|--------------------|----------------------|-------------|-----------------------------|-------------|-----------------------------|----------|--------|
| @KootRock       | 2,030              | 101.2%               | _           | -                           | _           | _                           | 947      | _      |