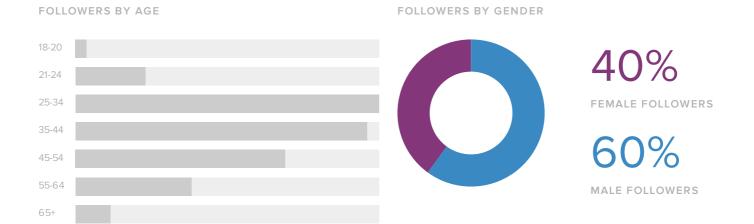

## **Audience Demographics**

Men between ages of 25-34 appear to be the leading force among your recent followers.