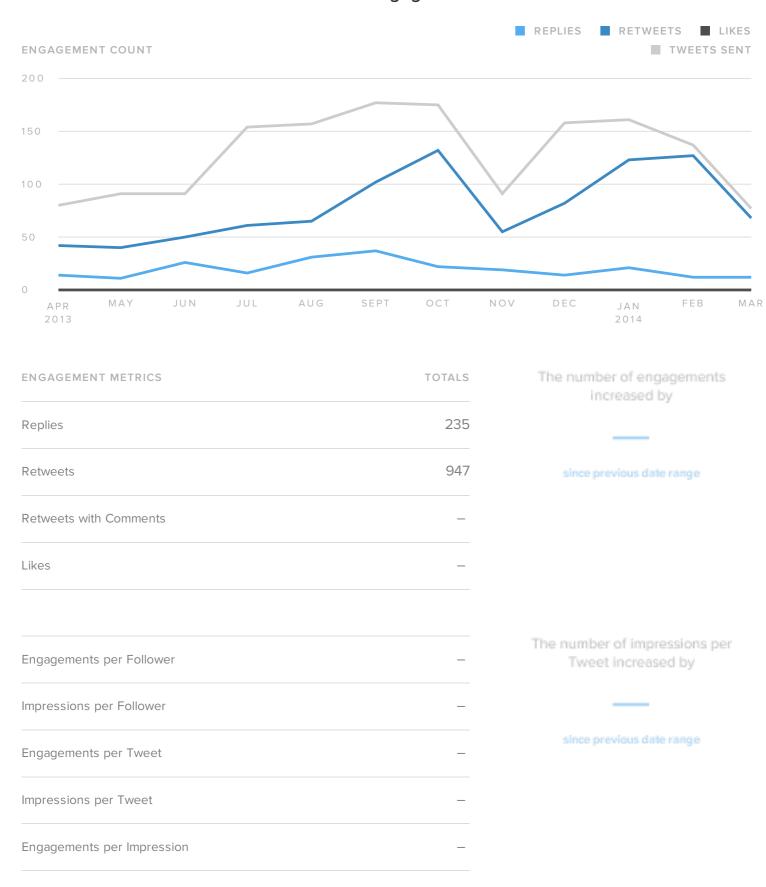

pr 01, 2013 - Mar 31, 2014

## **Twitter Activity Overview**







#### **Audience Growth**

■ NEW FOLLOWER ALERTS AUDIENCE GROWTH, BY MONTH ACTUAL FOLLOWERS GAINED 150 100 50 MAY JUN AUG SEPT OCT NOVFEB MAR APR JAN 2013 2014

| FOLLOWER METRICS         | TOTALS | Your new followers increased by |  |  |
|--------------------------|--------|---------------------------------|--|--|
| Total Followers          | 2,030  |                                 |  |  |
| New Follower alerts      | 1,285  | since previous date range       |  |  |
| Actual Followers gained  | 1,021  |                                 |  |  |
| People that you followed | 573    |                                 |  |  |

#### **Posts & Conversations**



## Your Content & Engagement Habits



#### **Audience Engagement**



## **Audience Demographics**



Men between ages of 25-34 appear to be the leading force among your recent followers.

# Twitter Stats by Profile

| Twitter Profile | Total<br>Followers | Follower<br>Increase | Impressions | Impressions per<br>Follower | Engagements | Engagements per<br>Follower | Retweets | Clicks |
|-----------------|--------------------|----------------------|-------------|-----------------------------|-------------|-----------------------------|----------|--------|
| @KootRock       | 2,030              | 101.2%               | _           | -                           | _           | _                           | 947      | _      |