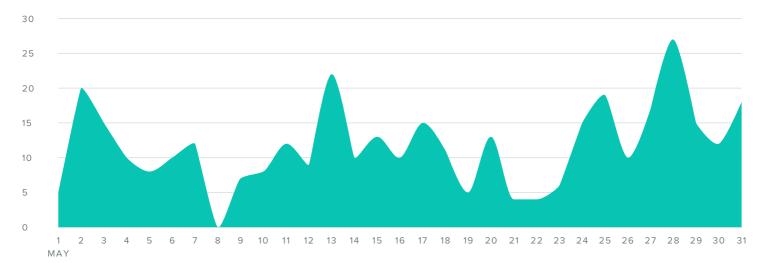

### AUDIENCE GROWTH, BY DAY

Total followers increased by

- 5.6%

since previous date range