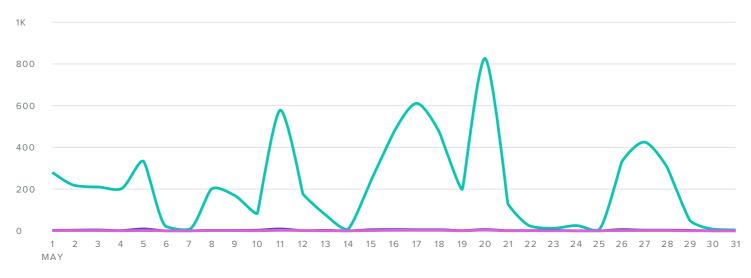

### AUDIENCE GROWTH, BY DAY

Total followers increased by

- 5.6%

since previous date range