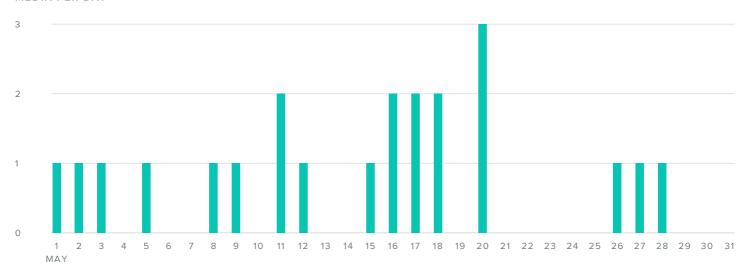

#### MEDIA PER DAY

The number of media you sent increased by

**- 100.0%** 

since previous date range

MOST USED HASHTAGS