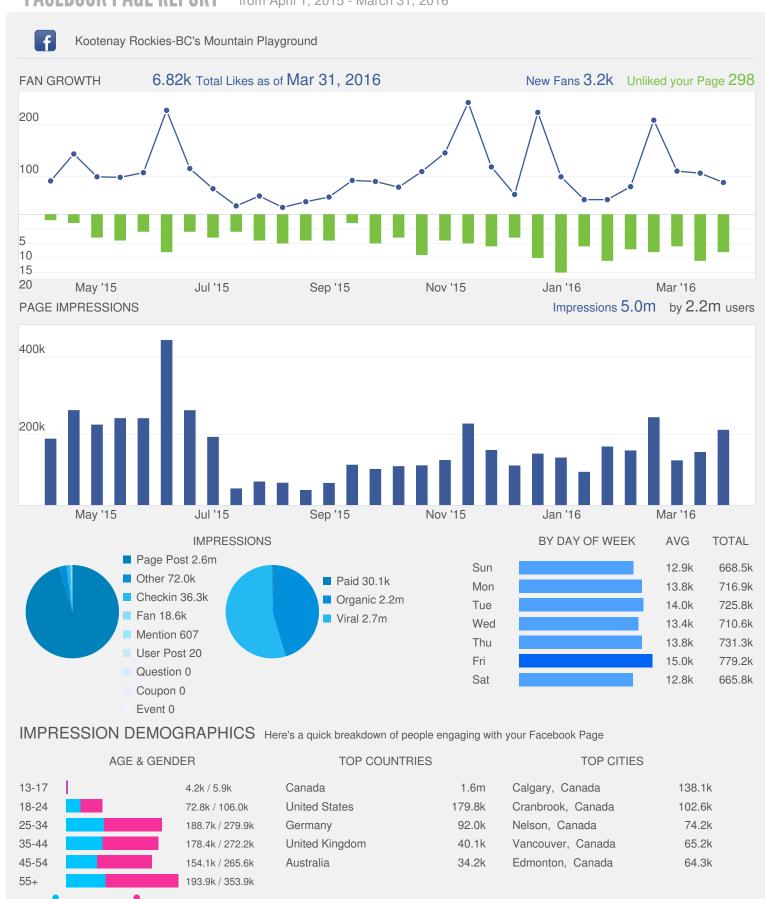

## **FACEBOOK PAGE REPORT**

from April 1, 2015 - March 31, 2016

SHARER DEMOGRAPHICS Here's a quick breakdown of people creating stories on your Facebook Page

| AGE & GENDER   |  | TOP COUNTRIES |                | TOP LOCALES |                          |       |  |  |
|----------------|--|---------------|----------------|-------------|--------------------------|-------|--|--|
| 13-17          |  | 102 / 141     | Canada         | 51.7k       | English (United States)  | 56.2k |  |  |
| 18-24          |  | 1.4k / 2.6k   | United States  | 8.6k        | English (United Kingdom) | 7.3k  |  |  |
| 25-34          |  | 3.8k / 6.8k   | Germany        | 2.6k        | German (Germany)         | 3.2k  |  |  |
| 35-44          |  | 4.7k / 7.7k   | Australia      | 1.2k        | French (France)          | 835   |  |  |
| 45-54          |  | 4.9k / 10.8k  | United Kingdom | 1.2k        | French (Canada)          | 571   |  |  |
| 55+            |  | 8.3k / 18.9k  |                |             |                          |       |  |  |
| 33% 67% Female |  |               |                |             |                          |       |  |  |