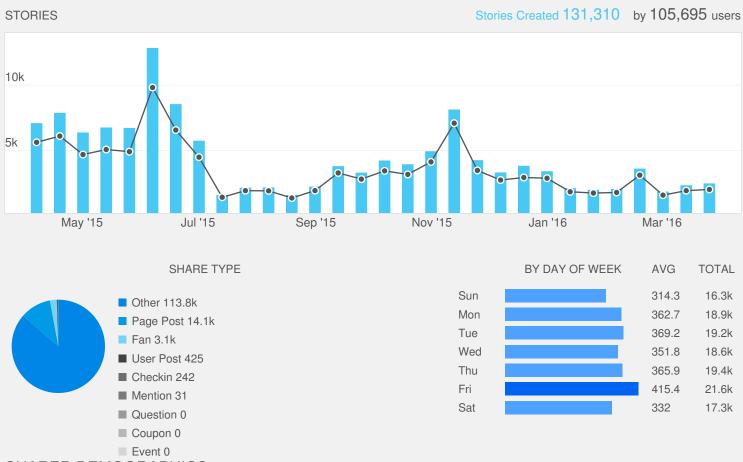

## **FACEBOOK PAGE REPORT**

from April 1, 2015 - March 31, 2016

SHARER DEMOGRAPHICS Here's a quick breakdown of people creating stories on your Facebook Page

| AGE & GENDER   |  | TOP COUNTRIES |                | TOP LOCALES |                          |       |  |  |
|----------------|--|---------------|----------------|-------------|--------------------------|-------|--|--|
| 13-17          |  | 102 / 141     | Canada         | 51.7k       | English (United States)  | 56.2k |  |  |
| 18-24          |  | 1.4k / 2.6k   | United States  | 8.6k        | English (United Kingdom) | 7.3k  |  |  |
| 25-34          |  | 3.8k / 6.8k   | Germany        | 2.6k        | German (Germany)         | 3.2k  |  |  |
| 35-44          |  | 4.7k / 7.7k   | Australia      | 1.2k        | French (France)          | 835   |  |  |
| 45-54          |  | 4.9k / 10.8k  | United Kingdom | 1.2k        | French (Canada)          | 571   |  |  |
| 55+            |  | 8.3k / 18.9k  |                |             |                          |       |  |  |
| 33% 67% Female |  |               |                |             |                          |       |  |  |