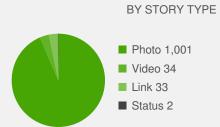

### SHARER DEMOGRAPHICS Here's a quick breakdown of people creating stories on your Facebook Page

| AGE & GENDER |  |              | TOP COUNTRIES  |       | TOP LOCALES              |       |  |
|--------------|--|--------------|----------------|-------|--------------------------|-------|--|
| 13-17        |  | 64 / 128     | Canada         | 49.1k | English (United States)  | 51.0k |  |
| 18-24        |  | 1.1k / 2.0k  | United States  | 6.6k  | English (United Kingdom) | 6.9k  |  |
| 25-34        |  | 2.9k / 5.8k  | Germany        | 2.8k  | German (Germany)         | 3.4k  |  |
| 35-44        |  | 3.5k / 7.4k  | United Kingdom | 889   | French (Canada)          | 553   |  |
| 45-54        |  | 4.9k / 10.9k | Australia      | 880   | French (France)          | 511   |  |
| 55+          |  | 7.6k / 17.4k |                |       |                          |       |  |
|              |  |              |                |       |                          |       |  |