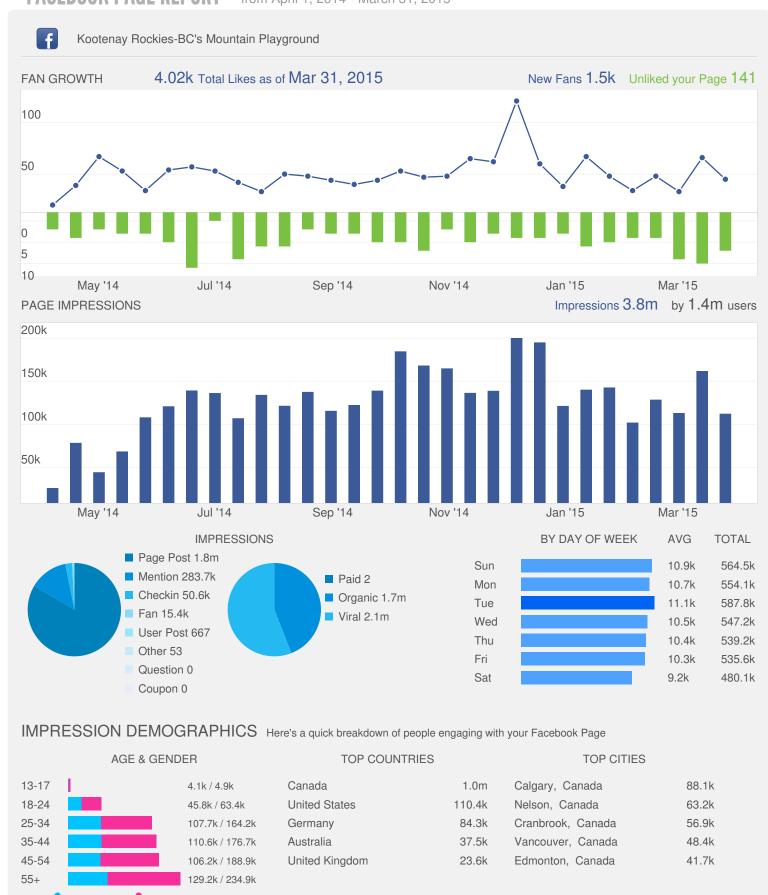

# **FACEBOOK PAGE REPORT**

from April 1, 2014 - March 31, 2015









### SHARER DEMOGRAPHICS Here's a quick breakdown of people creating stories on your Facebook Page

| AGE & GENDER |  |              | TOP COUNTRIES  |       | TOP LOCALES              |       |  |
|--------------|--|--------------|----------------|-------|--------------------------|-------|--|
| 13-17        |  | 64 / 128     | Canada         | 49.1k | English (United States)  | 51.0k |  |
| 18-24        |  | 1.1k / 2.0k  | United States  | 6.6k  | English (United Kingdom) | 6.9k  |  |
| 25-34        |  | 2.9k / 5.8k  | Germany        | 2.8k  | German (Germany)         | 3.4k  |  |
| 35-44        |  | 3.5k / 7.4k  | United Kingdom | 889   | French (Canada)          | 553   |  |
| 45-54        |  | 4.9k / 10.9k | Australia      | 880   | French (France)          | 511   |  |
| 55+