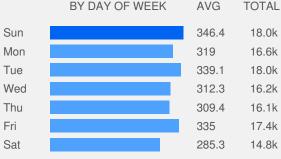

### SHARER DEMOGRAPHICS Here's a quick breakdown of people creating stories on your Facebook Page

| AGE & GENDER |  |              | TOP COUNTRIES  |       | TOP LOCALES              |       |  |
|--------------|--|--------------|----------------|-------|--------------------------|-------|--|
| 13-17        |  | 64 / 128     | Canada         | 49.1k | English (United States)  | 51.0k |  |
| 18-24        |  | 1.1k / 2.0k  | United States  | 6.6k  | English (United Kingdom) | 6.9k  |  |
| 25-34        |  | 2.9k / 5.8k  | Germany        | 2.8k  | German (Germany)         | 3.4k  |  |
| 35-44        |  | 3.5k / 7.4k  | United Kingdom | 889   | French (Canada)          | 553   |  |
| 45-54        |  | 4.9k / 10.9k | Australia      | 880   | French (France)          | 511   |  |
| 55+          |  | 7.6k / 17.4k |                |       |                          |       |  |
|              |  |              |                |       |                          |       |  |