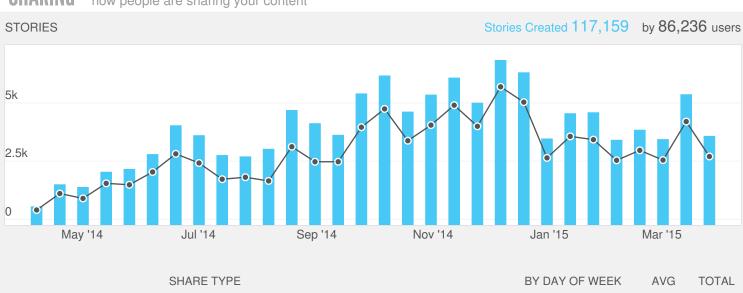

# **FACEBOOK PAGE REPORT**

from April 1, 2014 - March 31, 2015









### SHARER DEMOGRAPHICS Here's a quick breakdown of people creating stories on your Facebook Page

| AGE & GENDER |  |              | TOP COUNTRIES  |       | TOP LOCALES              |       |  |
|--------------|--|--------------|----------------|-------|--------------------------|-------|--|
| 13-17        |  | 64 / 128     | Canada         | 49.1k | English (United States)  | 51.0k |  |
| 18-24        |  | 1.1k / 2.0k  | United States  | 6.6k  | English (United Kingdom) | 6.9k  |  |
| 25-34        |  | 2.9k / 5.8k  | Germany        | 2.8k  | German (Germany)         | 3.4k  |  |
| 35-44        |  | 3.5k / 7.4k  | United Kingdom | 889   | French (Canada)          | 553   |  |
| 45-54        |  | 4.9k / 10.9k | Australia      | 880   | French (France)          | 511   |  |
| 55+