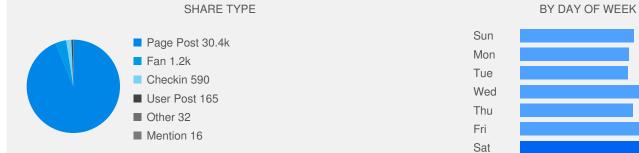

# YOUR CONTENT a breakdown of the content you post

|                           | AVG    | TOTAL   |
|---------------------------|--------|---------|
| Reach                     | 763.08 | 443.35k |
| People Talking About This | 31.85  | 18.5k   |
| Engagement                | 15.73% | 11.08%  |