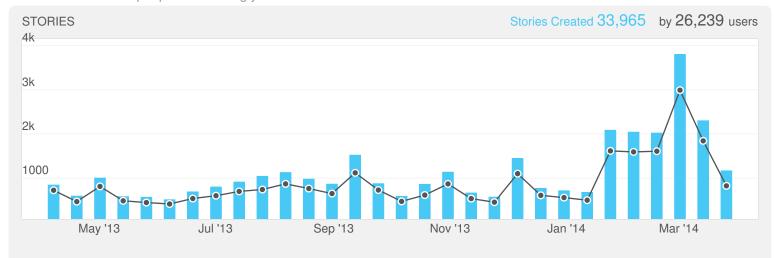

# YOUR CONTENT a breakdown of the content you post

|                           | AVG    | TOTAL   |
|---------------------------|--------|---------|
| Reach                     | 763.08 | 443.35k |
| People Talking About This | 31.85  | 18.5k   |
| Engagement                | 15.73% | 11.08%  |