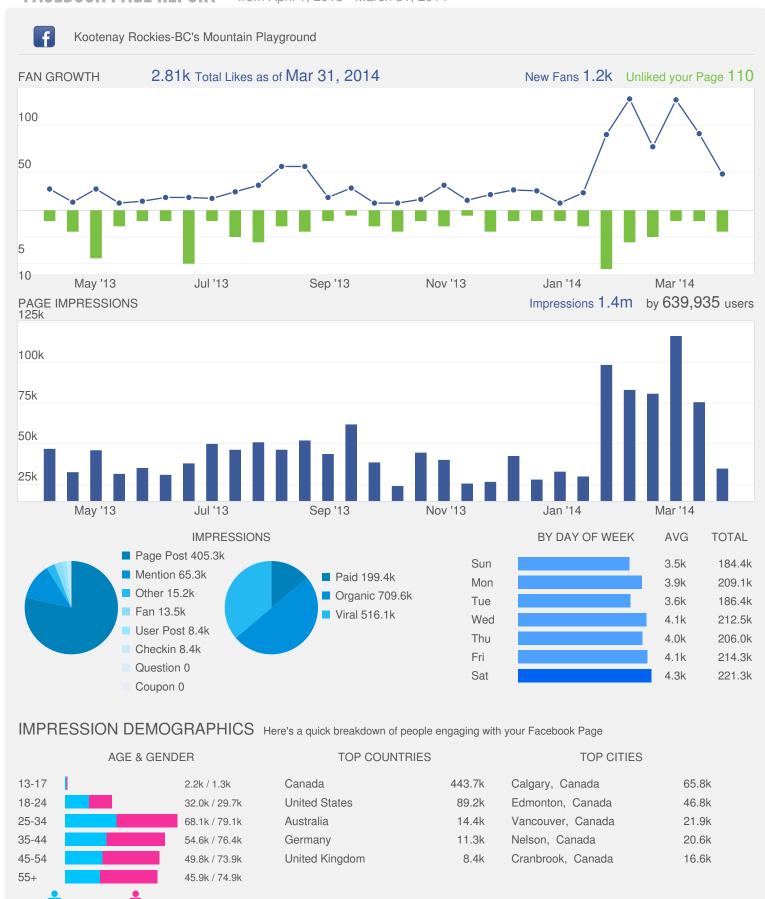

# **FACEBOOK PAGE REPORT**

from April 1, 2013 - March 31, 2014

AVG

90.2

86.1

85.3

94

89.2

101.1

105.6

**TOTAL** 

4.7k

4.6k

4.4k

4.9k

4.6k

5.3k

5.5k

### SHARER DEMOGRAPHICS Here's a quick breakdown of people creating stories on your Facebook Page

| AGE & GENDER |  | TOP COUNTRIES |                | TOP LOCALES |                          |       |
|--------------|--|---------------|----------------|-------------|--------------------------|-------|
| 13-17        |  | 29 / 38       | Canada         | 14.5k       | English (United States)  | 16.4k |
| 18-24        |  | 386 / 426     | United States  | 3.7k        | English (United Kingdom) | 2.0k  |
| 25-34        |  | 950 / 1.8k    | Germany        | 512         | German (Germany)         | 640   |
| 35-44        |  | 1.1k / 2.6k   | United Kingdom | 293         | French (Canada)          | 324   |
| 45-54        |  | 2.1k / 3.3k   | Japan          | 172         | French (France)          | 284   |
| 55+          |  | 2.5k / 4.8k   |                |             |                          |       |
|              |  |               |                |             |                          |       |

# YOUR CONTENT a breakdown of the content you post

|                           | AVG    | TOTAL   |
|---------------------------|--------|---------|
| Reach                     | 763.08 | 443.35k |
| People Talking About This | 31.85  | 18.5k   |
| Engagement                | 15.73% | 11.08%  |