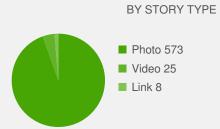

# YOUR CONTENT a breakdown of the content you post

|                           | AVG    | TOTAL   |
|---------------------------|--------|---------|
| Reach                     | 763.08 | 443.35k |
| People Talking About This | 31.85  | 18.5k   |
| Engagement                | 15.73% | 11.08%  |