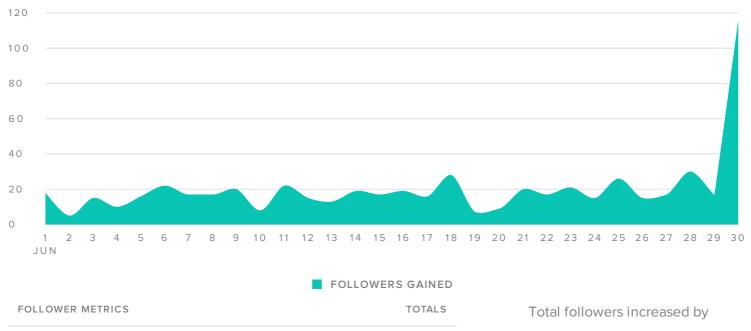

### **Audience Growth**

#### AUDIENCE GROWTH, BY DAY

| Total Followers          | 2,081 |  |
|--------------------------|-------|--|
| Followers Gained         | 607   |  |
| People that you Followed | 149   |  |

since previous date range