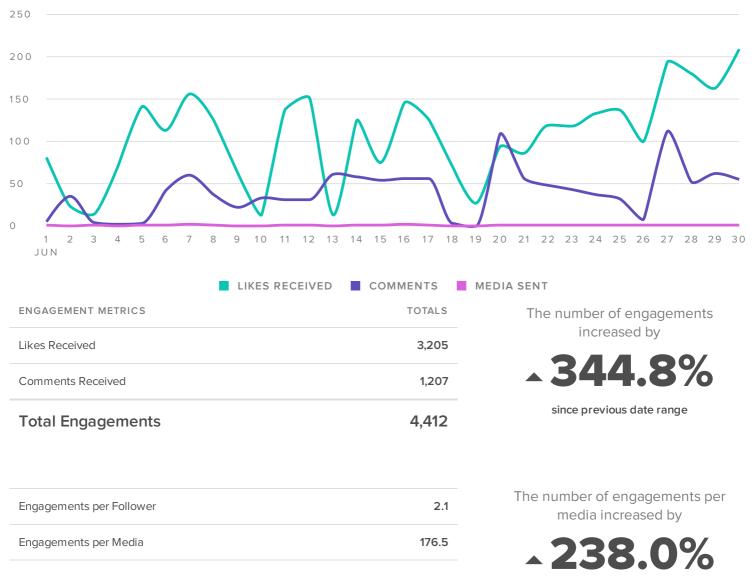

#### **Audience Engagement**

since previous date range

# Instagram Stats by Profile

| Instagram Profile   | Total     | Follower | Followers | Media | Comments | Total       | Engagements | Engagements  |
|---------------------|-----------|----------|-----------|-------|----------|-------------|-------------|--------------|
|                     | Followers | Increase | Gained    | Sent  | Sent     | Engagements | per Media   | per Follower |
| KNOTROCKS kootrocks | 2,081     | 41.2%    | 607       | 25    | 1,136    | 4,412       | 176.5       | 2.12         |