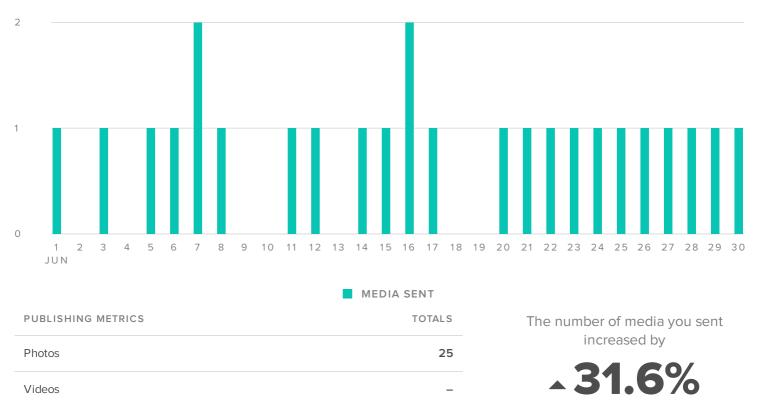

Jun 01, 2016 - Jun 30, 2016

The Instagram Profiles Report gives you insight on all social activity across your Instagram accounts using a blend of Instagram metrics and proprietary metrics of our own.

## **Top Instagram Posts**



@kootenayrockies
215 Engagements



@kootenayrockies
201 Engagements



@kootenayrockies 164 Engagements

### **Audience Growth**

#### AUDIENCE GROWTH, BY DAY



| Total Followers          | 2,081 |  |
|--------------------------|-------|--|
| Followers Gained         | 607   |  |
| People that you Followed | 149   |  |



since previous date range

## **Publishing Behavior**



Total Media



25

since previous date range

# **Outbound Hashtag Performance**

MOST USED HASHTAGS

MOST ENGAGED HASHTAGS

| #explorebc          | 22 | #kootrocks          | 1,606 |  |
|---------------------|----|---------------------|-------|--|
| #kootrocks          | 21 | #kootenays          | 1,605 |  |
| #mykootenays        | 19 | #explorebc          | 1,453 |  |
| #kootenays          | 19 | #mykootenays        | 1,381 |  |
| #mountainculture    | 15 | #mountainculture    | 925   |  |
| #mountainlife       | 9  | #kootenay           | 705   |  |
| #kootenayculture    | 8  | #mountainlife       | 584   |  |
| #kootenay           | 8  | #kootenayculture    | 451   |  |
| #mountainplayground | 7  | #beautifulbc        | 423   |  |
| #beautifulbc        | 4  | #mountainplayground | 409   |  |

####