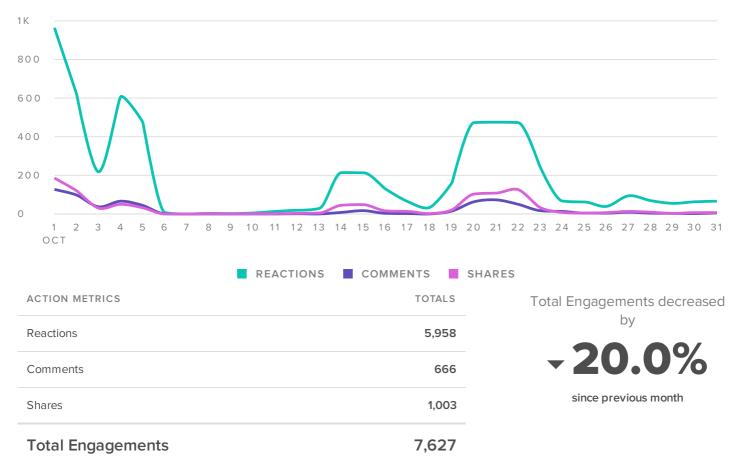

|           |          |              |       |
|            | (Post) October 02, 2016 3:30 pm                                                                                                                                                                                                                                                                                                                                                          |           |          |              |       |

#### **Page Impressions**

PAGE IMPRESSIONS, BY DAY

**sprout** social



#### Video Performance

**2.9**k

VIEW METRICS

VIEWING BREAKDOWN



organic full 15.3k organic partial 6.6k paid full 56.2k



### Audience Engagement

#### AUDIENCE ENGAGEMENT, BY DAY



### Demographics



Women between the ages of 35-44 appear to be the leading force among your fans.

| TOP COUNTRIES     |       | TOP CITIES            |     |  |  |
|-------------------|-------|-----------------------|-----|--|--|
| Manada            | 9,154 | Calgary, AB, Canada   | 754 |  |  |
| United States     | 1,336 | Cranbrook, BC, Canada | 518 |  |  |
| Germany           | 276   | Edmonton, AB, Canada  | 384 |  |  |
| United Kingdom    | 193   | Nelson, BC, Canada    | 292 |  |  |
| Kanalia Australia | 178   | Vancouver, BC, Canada | 255 |  |  |



## Facebook Stats by Page

| Facebook Page         | Total<br>Fans | Fan<br>Increase | Posts<br>Sent | Impressions | Impressions<br>per Post | Engagements | Engagements<br>per Post | Link<br>Clicks |
|-----------------------|-------