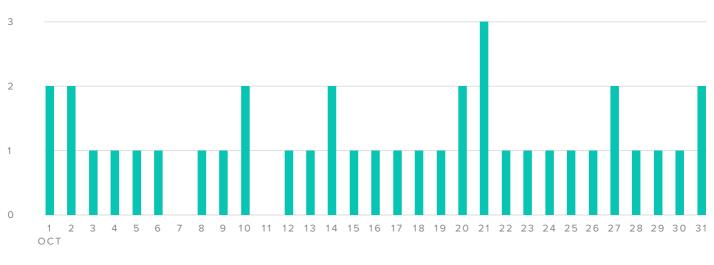

### **Publishing Behavior**

POSTS, BY DAY

#### POSTS SENT

| PUBLISHING METRICS | TOTALS |
|--------------------|--------|
| Photos             | 30     |
| Videos             | 3      |
| Posts              | 5      |
| Total Posts        | 38     |

The number of posts you sent decreased by

since previous month