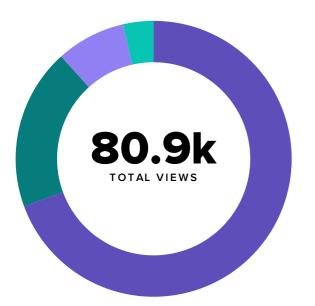

#### Video Performance

**2.9**k

VIEW METRICS

VIEWING BREAKDOWN

organic full 15.3k organic partial 6.6k paid full 56.2k