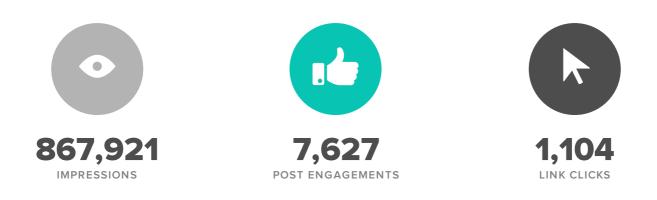

### **Facebook Activity Overview**

**Audience Growth** 

## Facebook Stats by Page

| Facebook Page         | Total<br>Fans | Fan<br>Increase | Posts<br>Sent | Impressions | Impressions<br>per Post | Engagements | Engagements<br>per Post | Link<br>Clicks |
|-----------------------|---------------|-----------------|---------------|-------------|-------------------------|-------------|-------------------------|----------------|
| Kootenay Rockies-BC's | 12,334        | 6.52%           | 38            | 867,921     | 22,840                  | 7,627       | 200.7                   | 1,104          |