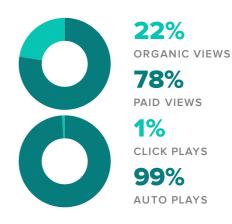

#### Video Performance

**2.9**k

VIEW METRICS

VIEWING BREAKDOWN

organic full 15.3k organic partial 6.6k paid full 56.2k