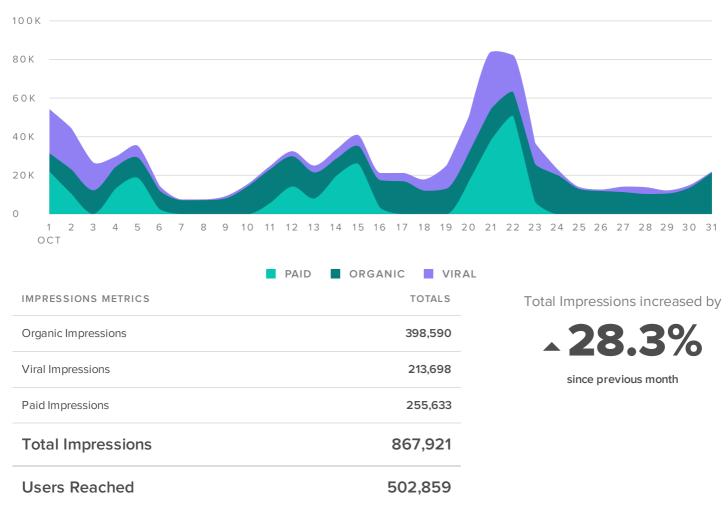

#### **Page Impressions**

PAGE IMPRESSIONS, BY DAY

**sprout** social

## Facebook Stats by Page

| Facebook Page         | Total<br>Fans | Fan<br>Increase | Posts<br>Sent | Impressions | Impressions<br>per Post | Engagements | Engagements<br>per Post | Link<br>Clicks |
|-----------------------|---------------|-----------------|---------------|-------------|-------------------------|-------------|-------------------------|----------------|
| Kootenay Rockies-BC's | 12,334        | 6.52%           | 38            | 867,921     | 22,840                  | 7,627       | 200.7                   | 1,104          |