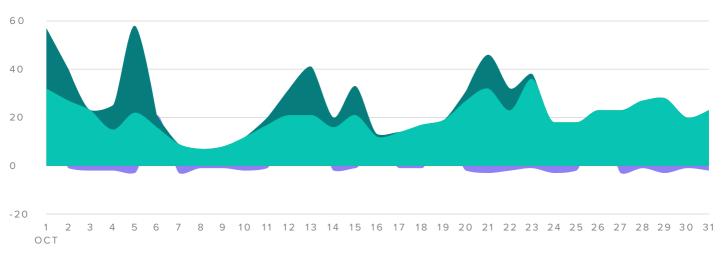

# Facebook Pages Report

## for Kootenay Rockies-BC's Mountain Playground

Oct 01, 2016 - Oct 31, 2016

The Facebook Report gives you insight on all social activity across your Facebook accounts using a blend of Facebook Insights and proprietary metrics of our own.

### **Facebook Activity Overview**



**Audience Growth** 

#### LIKES BREAKDOWN, BY DAY



|                         | ORGANIC LIKES | PAID LIKES | UNLIKES |
|-------------------------|---------------|------------|---------|
| AUDIENCE GROWTH METRICS |               | TOTALS     |         |
| Total Fans              |               | 12,334     |         |
| Paid Likes              |               | 169        |         |
| Organic Likes           |               | 627        |         |
| Unlikes                 |               | 44         |         |
| Net Likes               |               | 752        |         |

Total fans increased by



since previous month

### **Publishing Behavior**

POSTS, BY DAY



#### POSTS SENT

| PUBLISHING METRICS | TOTALS |
|--------------------|--------|
| Photos             | 30     |
| Videos             | 3      |
| Posts