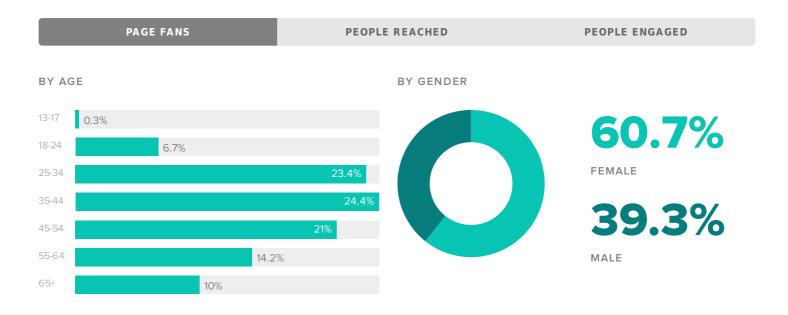

### Demographics

Women between the ages of 35-44 appear to be the leading force among your fans.

| TOP COUNTRIES     |       | TOP CITIES            |     |  |  |
|-------------------|-------|-----------------------|-----|--|--|
| Manada            | 9,154 | Calgary, AB, Canada   | 754 |  |  |
| United States     | 1,336 | Cranbrook, BC, Canada | 518 |  |  |
| Germany           | 276   | Edmonton, AB, Canada  | 384 |  |  |
| United Kingdom    | 193   | Nelson, BC, Canada    | 292 |  |  |
| Kanalia Australia | 178   | Vancouver, BC, Canada | 255 |  |  |