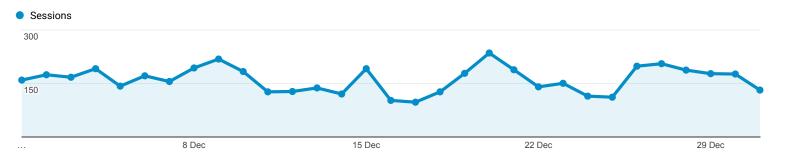

1 Dec 2016 - 31 Dec 2016

## **Channels**

Explorer

Summary

| Default Channel Grouping | Acquisition                                |                                              |                                            | Behaviour                                       |                                          |                                                  | Conversions                                |                                  |                                                |
|--------------------------|--------------------------------------------|----------------------------------------------|--------------------------------------------|-------------------------------------------------|------------------------------------------|--------------------------------------------------|--------------------------------------------|----------------------------------|------------------------------------------------|
|                          | Sessions                                   | % New<br>Sessions                            | New<br>Users                               | Bounce<br>Rate                                  | Pages/Session                            | Avg. Session<br>Duration                         | Goal Conversion<br>Rate                    | Goal<br>Completions              | Goal<br>Value                                  |
|                          | 4,969<br>% of Total:<br>100.00%<br>(4,969) | 82.33%<br>Avg for View:<br>82.23%<br>(0.12%) | 4,091<br>% of Total:<br>100.12%<br>(4,086) | 75.19%<br>Avg for<br>View:<br>75.19%<br>(0.00%) | 2.15<br>Avg for View:<br>2.15<br>(0.00%) | 00:01:23<br>Avg for View:<br>00:01:23<br>(0.00%) | 0.00%<br>Avg for View:<br>0.00%<br>(0.00%) | 0<br>% of Total:<br>0.00%<br>(0) | US\$0.00<br>% of Total:<br>0.00%<br>(US\$0.00) |
| 1. Organic Search        | <b>2,578</b> (51.88%)                      | 88.05%                                       | <b>2,270</b> (55.49%)                      | 76.88%                                          | 1.79                                     | 00:00:57                                         | 0.00%                                      | <b>0</b> (0.00%)                 | US\$0.00<br>(0.00%)                            |
| 2. Direct                | <b>1,002</b> (20.17%)                      | 74.85%                                       | <b>750</b> (18.33%)                        | 67.66%                                          | 2.23                                     | 00:01:29                                         | 0.00%                                      | <b>0</b> (0.00%)                 | US\$0.00<br>(0.00%)                            |
| 3. Social                | <b>821</b> (16.52%)                        | 78.08%                                       | <b>641</b> (15.67%)                        | 85.75%                                          | 1.47                                     | 00:01:06                                         | 0.00%                                      | 0<br>(0.00%)                     | US\$0.00<br>(0.00%)                            |
| 4. Referral              | <b>567</b> (11.41%)                        | 75.84%                                       | <b>430</b> (10.51%)                        | 65.43%                                          | 4.65                                     | 00:03:34                                         | 0.00%                                      | 0<br>(0.00%)                     | US\$0.00<br>(0.00%)                            |
| 5. (Other)               | <b>1</b> (0.02%)                           | 0.00%                                        | <b>0</b> (0.00%)                           | 100.00%                                         | 1.00                                     | 00:00:00                                         | 0.00%                                      | <b>0</b> (0.00%)                 | US\$0.00<br>(0.00%)                            |