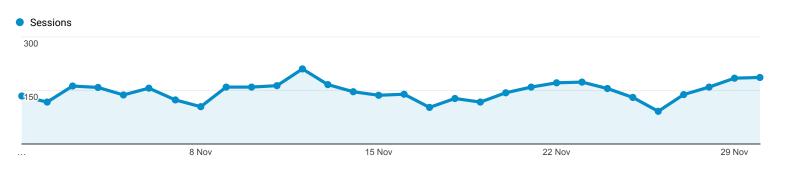

## 1 Nov 2016 - 30 Nov 2016

Explorer

**Channels** 

Summary

| Default Channel Grouping | Acquisition                                |                                              |                                            | Behaviour                                       |                                          |                                                  | Conversions                                |                                  |                                                |
|--------------------------|--------------------------------------------|----------------------------------------------|--------------------------------------------|-------------------------------------------------|------------------------------------------|--------------------------------------------------|--------------------------------------------|----------------------------------|------------------------------------------------|
|                          | Sessions                                   | % New<br>Sessions                            | New<br>Users                               | Bounce<br>Rate                                  | Pages/Session                            | Avg. Session<br>Duration                         | Goal Conversion<br>Rate                    | Goal<br>Completions              | Goal<br>Value                                  |
|                          | 4,404<br>% of Total:<br>100.00%<br>(4,404) | 76.61%<br>Avg for View:<br>76.61%<br>(0.00%) | 3,374<br>% of Total:<br>100.00%<br>(3,374) | 69.26%<br>Avg for<br>View:<br>69.26%<br>(0.00%) | 2.27<br>Avg for View:<br>2.27<br>(0.00%) | 00:01:40<br>Avg for View:<br>00:01:40<br>(0.00%) | 0.00%<br>Avg for View:<br>0.00%<br>(0.00%) | 0<br>% of Total:<br>0.00%<br>(0) | US\$0.00<br>% of Total:<br>0.00%<br>(US\$0.00) |
| 1. Organic Search        | <b>2,320</b> (52.68%)                      | 82.54%                                       | 1,915<br>(56.76%)                          | 72.89%                                          | 2.01                                     | 00:01:22                                         | 0.00%                                      | <b>0</b> (0.00%)                 | US\$0.00<br>(0.00%)                            |
| 2. Direct                | <b>800</b> (18.17%)                        | 68.00%                                       | <b>544</b> (16.12%)                        | 62.62%                                          | 2.72                                     | 00:02:04                                         | 0.00%                                      | <b>0</b> (0.00%)                 | US\$0.00<br>(0.00%)                            |
| 3. Social                | <b>657</b> (14.92%)                        | 71.99%                                       | <b>473</b> (14.02%)                        | 75.65%                                          | 1.82                                     | 00:01:21                                         | 0.00%                                      | <b>0</b> (0.00%)                 | US\$0.00<br>(0.00%)                            |
| 4. Referral              | <b>627</b> (14.24%)                        | 70.49%                                       | <b>442</b> (13.10%)                        | 57.58%                                          | 3.16                                     | 00:02:33                                         | 0.00%                                      | <b>0</b> (0.00%)                 | US\$0.00<br>(0.00%)                            |